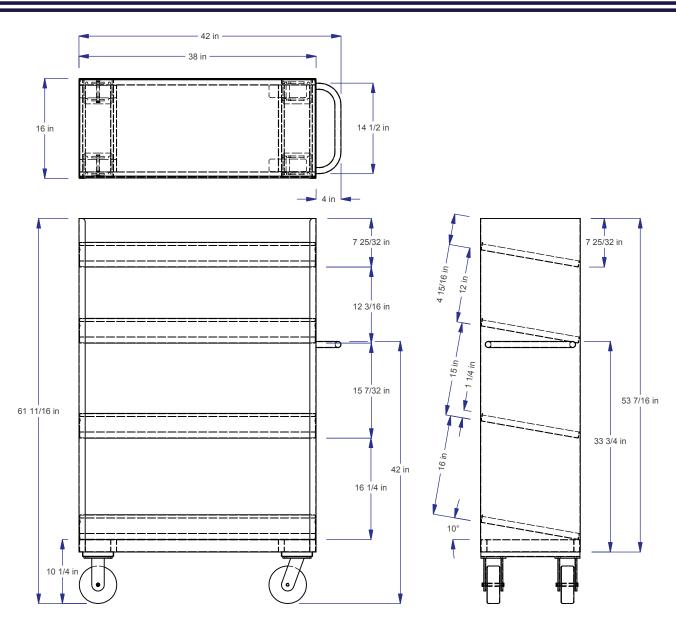

## Founded in 1946

SHELVES ARE SLANTED TOWARD THE BACK OF THE CART AT A 10 DEGREE ANGLE

|  | Model<br>Number | Order# | Overall Dimensions |      |        |       |        |       | Canacity |      | Approx. |      |
|--|-----------------|--------|--------------------|------|--------|-------|--------|-------|----------|------|---------|------|
|  |                 |        | Width              |      | Length |       | Height |       | Capacity |      | Ship Wt |      |
|  | Number          |        | (in)               | (mm) | (in)   | (mm)  | (in)   | (mm)  | (lb)     | (kg) | (lb)    | (kg) |
|  | SC-1638-GR-FM   | 655314 | 16                 | 406  | 42     | 1,600 | 61     | 1,549 | 2,000    | 907  | 100     | 45   |