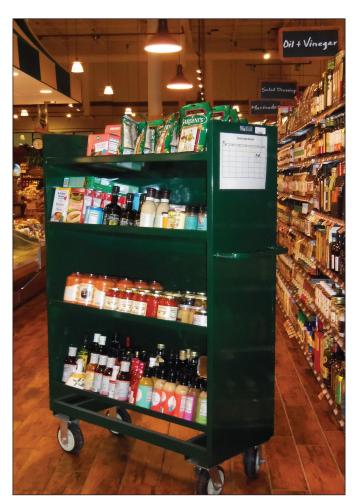

## Overstock Cart SC-1638-GR-FM

- Great for overstock merchandise. Keeps inventory organized for quick and easy restocking
- Narrow 16" width deck, perfect in aisles.
- Constructed of all welded steel, with three slanted shelves and lip to prevent run off.
- Side handle makes movement of the cart easy.
- Optimizes backroom floor space and accessibility to stock.
- Standard color is green, other colors available upon request.
- Maneuvers easily on (4) 6" Polyurethane casters.

SC-1638-GR-FM

Great for overstock merchandise. Keeps inventory organized for quick and easy restocking of shelves.