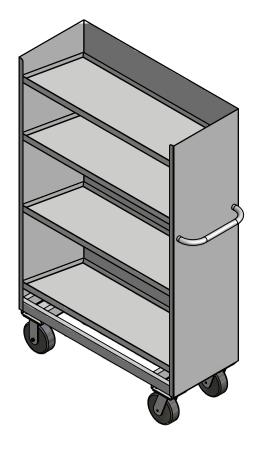

## Overstock Cart SC-1638-GR-FM

- Great for overstock merchandise. Keeps inventory organized for quick and easy restocking
- Narrow 16" width deck, perfect in aisles.
- Constructed of all welded steel, with three slanted shelves and lip to prevent run off.
- Side handle makes movement of the cart easy.
- Optimizes backroom floor space and accessibility to stock.
- Standard color is green, other colors available upon request.
- Maneuvers easily on (4) 6" Polyurethane casters.

SC-1638-GR-FM

Great for overstock merchandise. Keeps inventory organized for quick and easy restocking of shelves.