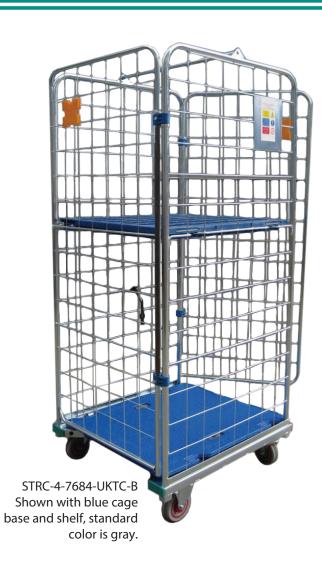

## Folding Roll Cages 4 Sided Roll Cage Model STRC-4-7684-UKTC-B

- Constructed of steel with a gray powder coated finish standard. We can customize the color to match any decor.
- Efficiently move product from distribution centers to stores to the selling floor.
- 3 & 4 sided roll cages are available, folds for storage conserving valuable floor space.
- "Z" nesting base and folding sides design.
- Maneuvers easily on two 8" stationary center load wheels and four 6"x 2" phenolic swivel plate casters.
- Custom designs and additional sizes available upon request.

## Founded in 1946

| Model<br>Number    | Order# | Overall Dimensions |      |        |      |        |      | Canacity |      | Approx. |      |  |
|--------------------|--------|--------------------|------|--------|------|--------|------|----------|------|---------|------|--|
|                    |        | Width              |      | Length |      | Height |      | Capacity |      | Ship Wt |      |  |
|                    |        | (in)               | (mm) | (in)   | (mm) | (in)   | (mm) | (lb)     | (kg) | (lb)    | (kg) |  |
| 4 Sided Roll Cage  |        |                    |      |        |      |        |      |          |      |         |      |  |
| STRC-4-7684-UKTC-B | 996872 | 30                 | 760  | 331/4  | 846  | 73     | 1852 | 1325     | 600  | 154     | 70   |  |