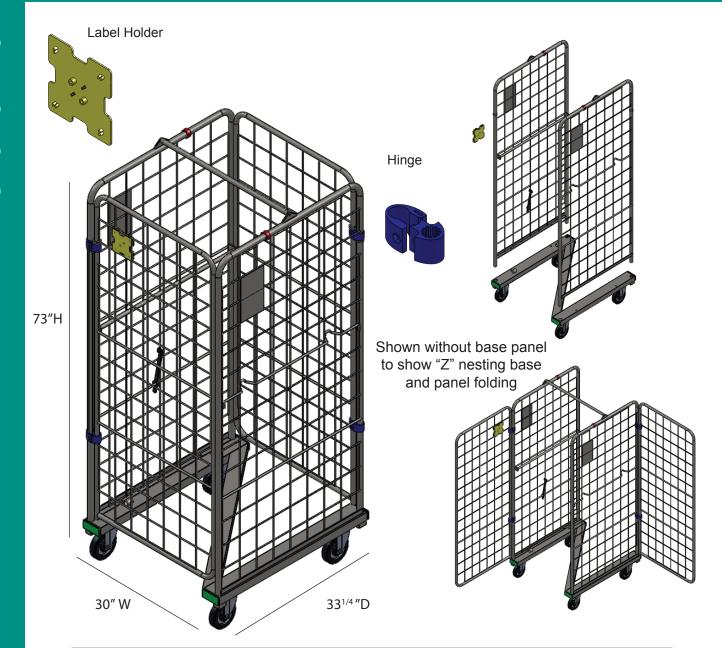

## Folding Roll Cages 4 Sided Roll Cage Model STRC-4-7684-UKTC-B

- Constructed of steel with a gray powder coated finish standard. We can customize the color to match any decor.
- Efficiently move product from distribution centers to stores to the selling floor.
- 3 & 4 sided roll cages are available, folds for storage conserving valuable floor space.
- "Z" nesting base and folding sides design.
- Maneuvers easily on two 8" stationary center load wheels and four 6"x 2" phenolic swivel plate casters.
- Custom designs and additional sizes available upon request.

## Founded in 1946

| Model<br>Number    | Order# | Overall Dimensions |      |        |      |        |      | Canacity |      | Approx. |      |  |
|--------------------|--------|--------------------|------|--------|------|--------|------|----------|------|---------|------|--|
|                    |        | Width              |      | Length |      | Height |      | Capacity |      | Ship Wt |      |  |
|                    |        | (in)               | (mm) | (in)   | (mm) | (in)   | (mm) | (lb)     | (kg) | (lb)    | (kg) |  |
| 4 Sided Roll Cage  |        |                    |      |        |      |        |      |          |      |         |      |  |
| STRC-4-7684-UKTC-B | 996872 | 30                 | 760  | 331/4  | 846  | 73     | 1852 | 1325     | 600  | 154     | 70   |  |