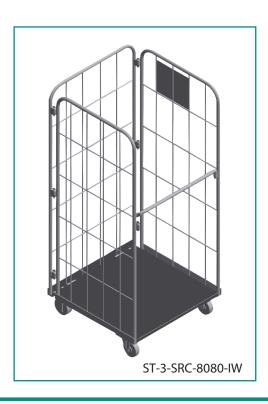

## Folding Roll Cages 4 Sided Roll Cage Model STRC-4-7684-UKTC-B

- Constructed of steel with a gray powder coated finish standard. We can customize the color to match any decor.
- Efficiently move product from distribution centers to stores to the selling floor.
- 3 & 4 sided roll cages are available, folds for storage conserving valuable floor space.
- "Z" nesting base and folding sides design.
- Maneuvers easily on two 8" stationary center load wheels and four 6"x 2" phenolic swivel plate casters.
- Custom designs and additional sizes available upon request.

## Founded in 1946

| Model<br>Number    | Order# | Overall Dimensions |      |        |      |        |      | Canacity |      | Approx. |      |  |
|--------------------|--------|--------------------|------|--------|------|--------|------|----------|------|---------|------|--|
|                    |        | Width              |      | Length |      | Height |      | Capacity |      | Ship Wt |      |  |
|                    |        | (in)               | (mm) | (in)   | (mm) | (in)   | (mm) | (lb)     | (kg) | (lb)    | (kg) |  |
| 4 Sided Roll Cage  |        |                    |      |        |      |        |      |          |      |         |      |  |
| STRC-4-7684-UKTC-B | 996872 | 30                 | 760  | 331/4  | 846  | 73     | 1852 | 1325     | 600  | 154     | 70   |  |