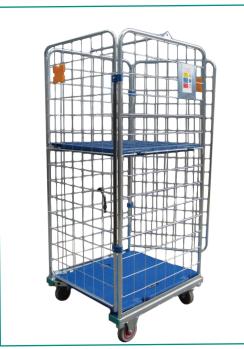

## Folding Roll Cages 3 Sided Roll Cages Model ST-3-SRC-1110-IW ST-3-SRC-8080-IW

- Constructed of steel with a gray powder coated finish standard. We can customize the color to match any decor.
- Efficiently move product from distribution centers to stores to the selling floor.
- 3 & 4 sided roll cages are available, folds for storage conserving valuable floor space.
- "Z" nesting base and folding sides design.
- Maneuvers easily on two 8" stationary center load wheels and four 6"x 2" phenolic swivel plate casters.
- Custom designs and additional sizes available upon request.

Founded in 1946

We Care For Our: Customers Suppliers Assoicates Community

| Model<br>Number    | Order# | Overall Dimensions |      |                   |      |        |      | Consoitu |      | Approx. |      |
|--------------------|--------|--------------------|------|-------------------|------|--------|------|----------|------|---------|------|
|                    |        | Width              |      | Length            |      | Height |      | Capacity |      | Ship Wt |      |
|                    |        | (in)               | (mm) | (in)              | (mm) | (in)   | (mm) | (lb)     | (kg) | (lb)    | (kg) |
| 3 Sided Roll Cages |        |                    |      |                   |      |        |      |          |      |         |      |
| ST-3-SRC-1110-IW   | 996881 | 43 <sup>1/2</sup>  | 1100 | 39 <sup>3/8</sup> | 1000 | 71     | 1800 | 660      | 300  | 143     | 65   |
| ST-3-SRC-8080-IW   | 996899 | 31 <sup>1/2</sup>  | 800  | 31 <sup>1/2</sup> | 800  | 71     | 1800 | 660      | 300  | 110     | 50   |