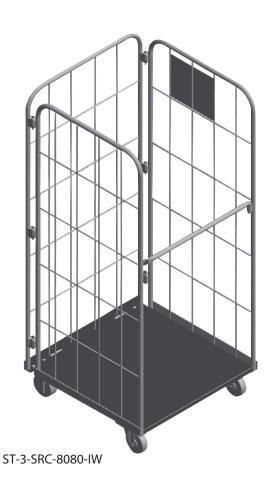

## Folding Roll Cages 3 Sided Roll Cages Model ST-3-SRC-1110-IW ST-3-SRC-8080-IW

- Constructed of steel with a gray powder coated finish standard. We can customize the color to match any decor.
- Efficiently move product from distribution centers to stores to the selling floor.
- 3 & 4 sided roll cages are available, folds for storage conserving valuable floor space.
- "Z" nesting base and folding sides design.
- Maneuvers easily on two 8" stationary center load wheels and four 6"x 2" phenolic swivel plate casters.
- Custom designs and additional sizes available upon request.

Founded in 1946

We Care For Our: Customers Suppliers Assoicates Community

| Model<br>Number    | Order# | Overall Dimensions |      |                   |      |        |      | Consoitu |      | Approx. |      |
|--------------------|--------|--------------------|------|-------------------|------|--------|------|----------|------|---------|------|
|                    |        | Width              |      | Length            |      | Height |      | Capacity |      | Ship Wt |      |
|                    |        | (in)               | (mm) | (in)              | (mm) | (in)   | (mm) | (lb)     | (kg) | (lb)    | (kg) |
| 3 Sided Roll Cages |        |                    |      |                   |      |        |      |          |      |         |      |
| ST-3-SRC-1110-IW   | 996881 | 43 <sup>1/2</sup>  | 1100 | 39 <sup>3/8</sup> | 1000 | 71     | 1800 | 660      | 300  | 143     | 65   |
| ST-3-SRC-8080-IW   | 996899 | 31 <sup>1/2</sup>  | 800  | 31 <sup>1/2</sup> | 800  | 71     | 1800 | 660      | 300  | 110     | 50   |