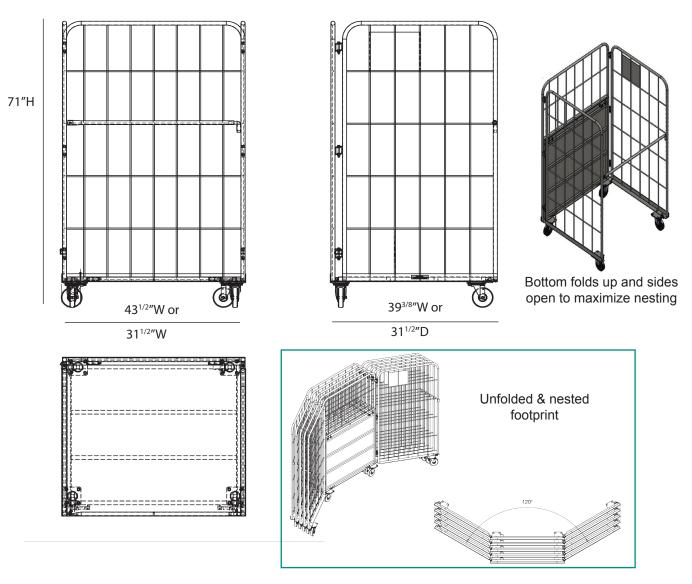

## Folding Roll Cages 3 Sided Roll Cages Model ST-3-SRC-1110-IW ST-3-SRC-8080-IW

- Constructed of steel with a gray powder coated finish standard. We can customize the color to match any decor.
- Efficiently move product from distribution centers to stores to the selling floor.
- 3 & 4 sided roll cages are available, folds for storage conserving valuable floor space.
- "Z" nesting base and folding sides design.
- Maneuvers easily on two 8" stationary center load wheels and four 6"x 2" phenolic swivel plate casters.
- Custom designs and additional sizes available upon request.

Founded in 1946

We Care For Our: Customers Suppliers Assoicates Community

| Model<br>Number    | Order# | Overall Dimensions |      |                   |      |        |      | Consoitu |      | Approx. |      |
|--------------------|--------|--------------------|------|-------------------|------|--------|------|----------|------|---------|------|
|                    |        | Width              |      | Length            |      | Height |      | Capacity |      | Ship Wt |      |
|                    |        | (in)               | (mm) | (in)              | (mm) | (in)   | (mm) | (lb)     | (kg) | (lb)    | (kg) |
| 3 Sided Roll Cages |        |                    |      |                   |      |        |      |          |      |         |      |
| ST-3-SRC-1110-IW   | 996881 | 43 <sup>1/2</sup>  | 1100 | 39 <sup>3/8</sup> | 1000 | 71     | 1800 | 660      | 300  | 143     | 65   |
| ST-3-SRC-8080-IW   | 996899 | 31 <sup>1/2</sup>  | 800  | 31 <sup>1/2</sup> | 800  | 71     | 1800 | 660      | 300  | 110     | 50   |