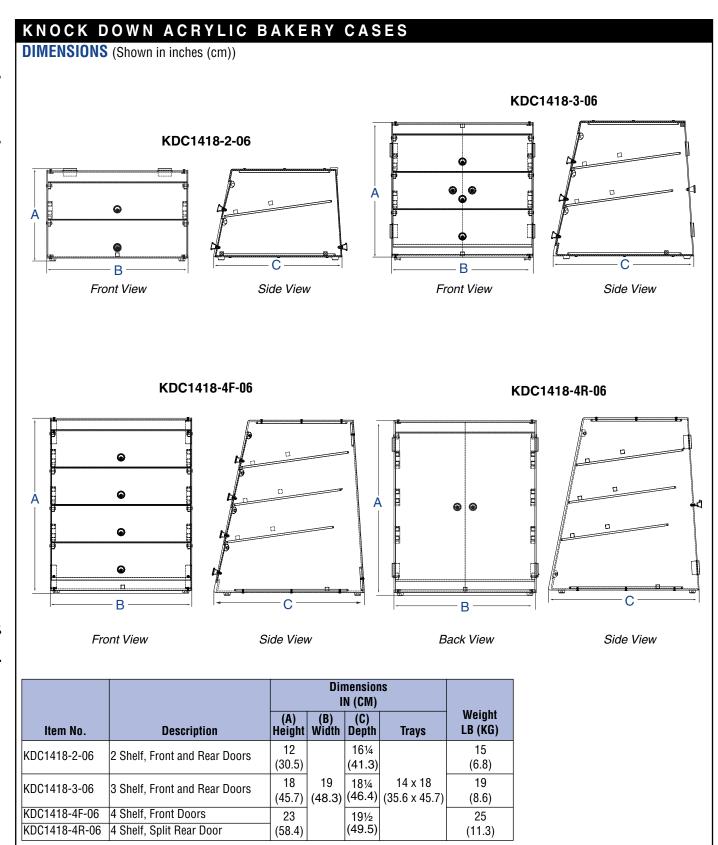

### **DOWN ACRYLIC BAKERY CASES** KNOCK

KDC1418-3-06

KDC1418-4F-06

Knock Down Acrylic Bakery Cases

# **DESCRIPTION**

Vollrath's Knock Down Acrylic Bakery Cases are available in sizes and door configurations to fit any self-serve or attended serving station.

KDC1418-2-06 2 Shelf, Front and Rear Doors 3 Shelf, Front and Rear Doors KDC1418-3-06 KDC1418-4F-06 4 Shelf, Front Doors

KDC1418-4R-06 4 Shelf, Split Rear Door

### **FEATURES**

- Clear acrylic
- Trays (14" x 18" (35.6 x 45.7 cm)) are included
- Ships flat and assembles in minutes
- Individual self-serve front doors
- Split rear doors on KDC1418-4R-06 enable quick restocking
- Rubber feet reduce slippage