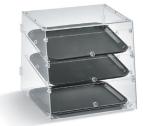

# **DESCRIPTION**

Vollrath's Knock Down Acrylic Bakery Cases are available in sizes and door configurations to fit any self-serve or attended serving station.

KDC1418-2-06 2 Shelf, Front and Rear Doors 3 Shelf, Front and Rear Doors KDC1418-3-06 KDC1418-4F-06 4 Shelf, Front Doors