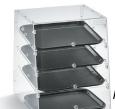

**Project:** 

**Item Number:** 

Quantity:

### **DOWN ACRYLIC BAKERY CASES** KNOCK





KDC1418-3-06





KDC1418-4F-06

Knock Down Acrylic Bakery Cases

# **DESCRIPTION**

Vollrath's Knock Down Acrylic Bakery Cases are available in sizes and door configurations to fit any self-serve or attended serving station.

KDC1418-2-06 2 Shelf, Front and Rear Doors 3 Shelf, Front and Rear Doors KDC1418-3-06 KDC1418-4F-06 4 Shelf, Front Doors

KDC1418-4R-06 4 Shelf, Split Rear Door

### **FEATURES**

- Clear acrylic
- Trays (14" x 18" (35.6 x 45.7 cm)) are included
- Ships flat and assembles in minutes
- Individual self-serve front doors
- Split rear doors on KDC1418-4R-06 enable quick restocking
- Rubber feet reduce slippage

## **ACCESSORIES**

☐ TH-1 Tong, holder and tether

WARRANTY: All models shown come with Vollrath's standard warranty against defects in materials and workmanship. For full warra