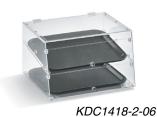

# **DESCRIPTION**

Vollrath's Knock Down Acrylic Bakery Cases are available in sizes and door configurations to fit any self-serve or attended serving station.

KDC1418-2-06 2 Shelf, Front and Rear Doors 3 Shelf, Front and Rear Doors KDC1418-3-06 KDC1418-4F-06 4 Shelf, Front Doors