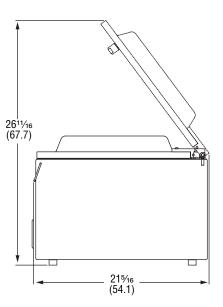

# VACUUM PACKING MACHINE WITH 12" SEALING BAR

**DIMENSIONS** (Shown in inches (cm)

Side View

Top View

# **SPECIFICATIONS**

|          | Dimensions<br>IN (CM)                |                              |       |      |    |                  |      |               |                   |
|----------|--------------------------------------|------------------------------|-------|------|----|------------------|------|---------------|-------------------|
| Item No. | Chamber<br>(W x D x H)               | Maximum<br>Product<br>Height | Volts | Amps | Hz | Pump<br>Capacity | НР   | Plug          | Weight<br>LB (KG) |
| 40831    | 14½ x 17 x 4<br>(36.8 x 43.2 x 10.2) | 6<br>(15.2)                  | 120   | 8.5  | 60 | 10 m3/hr         | 0.64 | NEMA<br>5-15P | 77.2<br>(35)      |