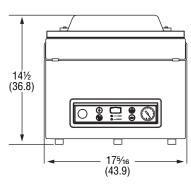

# VACUUM PACKING MACHINE WITH 12" SEALING BAR

**DIMENSIONS** (Shown in inches (cm)

Side View

Top View

# **SPECIFICATIONS**

|          | Dimensions<br>IN (CM)                |                              |       |      |    |                  |      |               |                   |
|----------|--------------------------------------|------------------------------|-------|------|----|------------------|------|---------------|-------------------|
| Item No. | Chamber<br>(W x D x H)               | Maximum<br>Product<br>Height | Volts | Amps | Hz | Pump<br>Capacity | НР   | Plug          | Weight<br>LB (KG) |
| 40831    | 14½ x 17 x 4<br>(36.8 x 43.2 x 10.2) | 6<br>(15.2)                  | 120   | 8.5  | 60 | 10 m3/hr         | 0.64 | NEMA<br>5-15P | 77.2<br>(35)      |