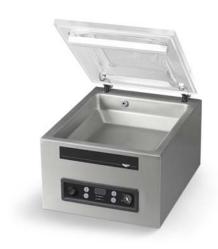

# **VACUUM PACKING MACHINE WITH 12" SEALING BAR**

Vacuum Packing Machine with 12" Sealing Bar

## **DESCRIPTION**

The Vollrath Vacuum Packing Machine with 12" Sealing Bar provides high-quality vacuum packing in a small footprint tabletop machine. The easy to use control panel enables users to set the vacuum time and seal time. Packing cycle begins when the lid is closed and ends when the lid automatically opens.

### **FEATURES**

- Busch rotary vacuum pump
- · Stainless steel exterior
- Deep drawn stainless steel vacuum chamber with round corners
- Transparent, soft-open lid for monitoring functions
- Double seals for extra secure bags
- Accommodates bags up to 12" (30.5 cm) wide
- Sealing bar easily removes without tools for cleaning and maintenance
- Includes two insert plates for packing small products
- Maximum vacuum is 99.3% (3 m bar)
- User definable vacuum setting, up to 99 seconds
- · User definable sealing time, up to 6 seconds
- Slow chamber decompression enables the bag to gently form to the product
- Pump Conditioning program removes moisture and debris from pump
- Two sealing cylinders provide optimal pressure to create high-quality seals
- Maintenance reminder
- Includes maintenance kit with oil, lid gasket, silicone bar, Teflon® tape and sealing wire
- 6 ft. (182. 9 cm) cord with plug
- · 2 year warranty