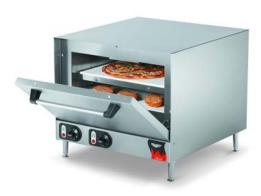

### **DESCRIPTION**

Provide fresh baked pizzeria-style pizzas with this countertop version of a pizzeria deck oven. The even heat of the hearth stones and the higher temperature capability of this oven combine to make crisp, light, evenly-baked pizzas. Fresh hearth-baked pizzas create a distinct presentation and command a higher price than pizzas made in a countertop wire rack pizza oven.

### **FEATURES**

- Stainless steel exterior and interior for durability and easy cleaning
- Oven supplied with two ceramic bake decks for crisp, even browning of crust and breads
- Fifteen-minute timer function
- Heat setting: 140° 750° F (60° to 400° C)
- 4 ft. (1.2 m) cord with plug

# 40848 POA8002 Pizza Bake Oven