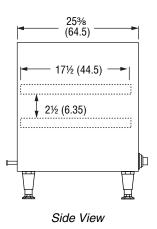

# **DIMENSIONS**

Dimensions shown in inches (cm).

Top View

# **SPECIFICATIONS**

|       |          | <b>Cooking Chamber Size</b> |              |            |             |      | Ship Weight |       |
|-------|----------|-----------------------------|--------------|------------|-------------|------|-------------|-------|
| Item  | Width    | Depth                       | Height       | Voltage    | Watts       | Amps | lb (kg)     | Plug  |
| 40848 | 18½ (47) | 193/16 (48.7)               | 97/16 (23.9) | 208-240 AC | 2100 - 2800 | 12   | 90 (40.8)   | 6-15P |