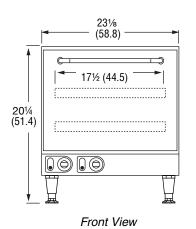

# **DIMENSIONS**

Dimensions shown in inches (cm).

Top View

# **SPECIFICATIONS**

|       |          | <b>Cooking Chamber Size</b> |              |            |             |      | Ship Weight |       |
|-------|----------|-----------------------------|--------------|------------|-------------|------|-------------|-------|
| Item  | Width    | Depth                       | Height       | Voltage    | Watts       | Amps | lb (kg)     | Plug  |
| 40848 | 18½ (47) | 193/16 (48.7)               | 97/16 (23.9) | 208-240 AC | 2100 - 2800 | 12   | 90 (40.8)   | 6-15P |