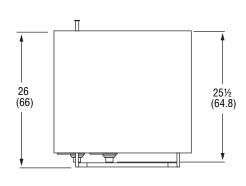

# **DIMENSIONS**

Dimensions shown in inches (cm).

Top View

# **SPECIFICATIONS**

|       |          | <b>Cooking Chamber Size</b> |              |            |             |      | Ship Weight |       |
|-------|----------|-----------------------------|--------------|------------|-------------|------|-------------|-------|
| Item  | Width    | Depth                       | Height       | Voltage    | Watts       | Amps | lb (kg)     | Plug  |
| 40848 | 18½ (47) | 193/16 (48.7)               | 97/16 (23.9) | 208-240 AC | 2100 - 2800 | 12   | 90 (40.8)   | 6-15P |