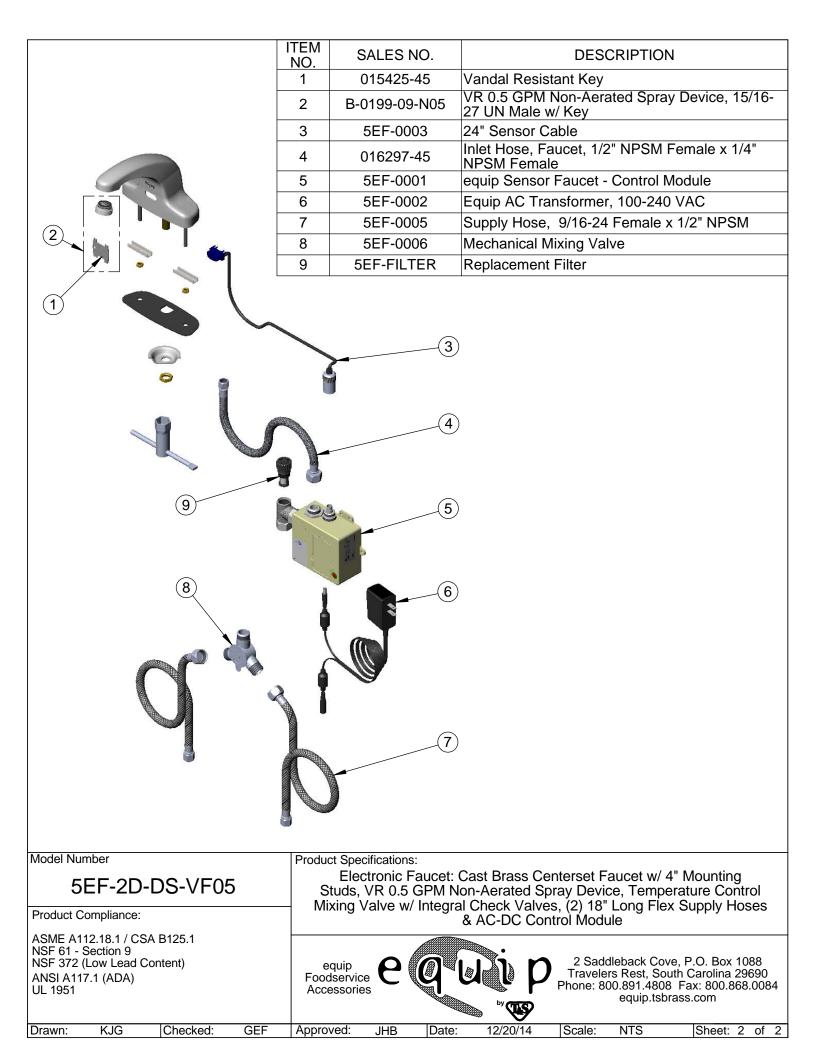

| Approved: JHB Date:                                                                                                                                                                                             | 12/20/14 Scale: 1:6 Sheet: 1 of 2                                                                                                                                                                                |