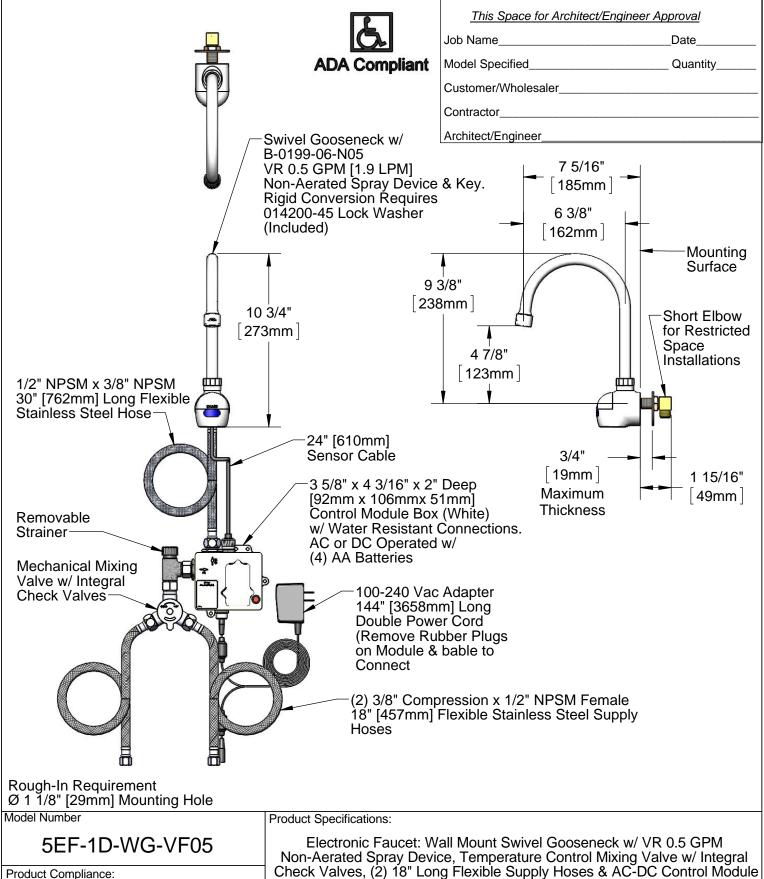

Model Number

## 5EF-1D-WG-VF05

Product Compliance:

ASME A112.18.1 / CSA B125.1 NSF 61 - Section 9 NSF 372 (Low Lead Content) ANSI A117.1 (ADA) UL 1951 Product Specifications:

Electronic Faucet: Wall Mount Swivel Gooseneck w/ VR 0.5 GPM Non-Aerated Spray Device, Temperature Control Mixing Valve w/ Integral Check Valves, (2) 18" Long Flexible Supply Hoses & AC-DC Control Module