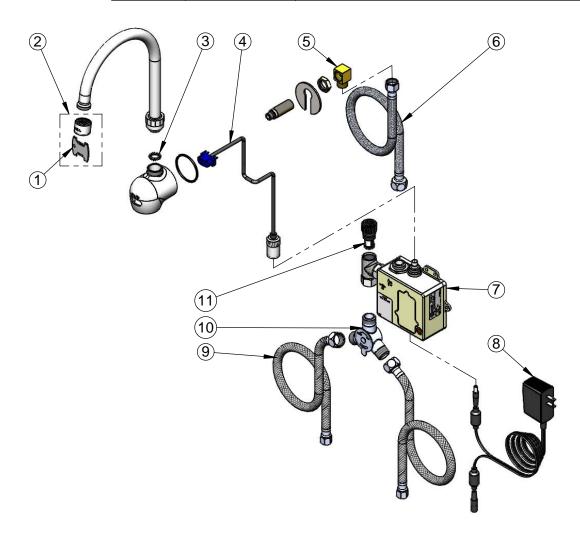

KJG Checked: **GEF** JHB Sheet: 1 of 2 Drawn: Approved: Date: 12/20/14 Scale: 1:6

| ITEM NO. | SALES NO.     | DESCRIPTION                                                    |
|----------|---------------|----------------------------------------------------------------|
| 1        | 015425-45     | Vandal Resistant Key                                           |
| 2        | B-0199-06-N05 | VR 0.5 GPM Non-Aerated Spray Device, 55/64-27 UN Female w/ Key |
| 3        | 017421-45     | Serrated Lock Washer                                           |
| 4        | 5EF-0003      | 24" Sensor Cable                                               |
| 5        | 015345-20     | 3/8-18 Low Profile Elbow                                       |
| 6        | 016325-45     | Inlet Hose, Faucet, 1/2" NPSM Female x 3/8" NPSM Female        |
| 7        | 5EF-0001      | equip Sensor Faucet - Control Module                           |
| 8        | 5EF-0002      | equip AC Transformer, 100-240 VAC                              |
| 9        | 5EF-0005      | Supply Hose, 9/16-24 Female x 1/2" NPSM                        |
| 10       | 5EF-0006      | Mechanical Mixing Valve                                        |
| 11       | 5EF-FILTER    | Replacement Filter                                             |