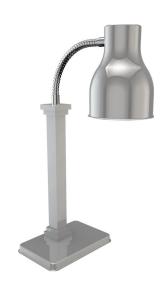

### 2791-6\* Single Heat Lamp, With Adjustable Arm

Power: 110V, 60Hz, 250 watts, 2.1 amps,

Power Cord: Complete 6 foot cord with plug (NEMA 5-15)

Shipping Weight: 16 lbs

Dimensions: See Diagram Below

2791-6\* Single Heat Lamp, 18/8 Stainless Steel, Polished Finish

#### 2791-6\* Single, Adjustable Arm Heat Lamp