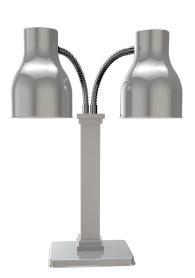

## 2792-6\* Double Heat Lamp, With Adjustable Arms

Power: 120V, 60Hz, 250 watts x 2, 4.2 amps

Power Cord: Complete 6 foot cord with plug (NEMA 5-15)

Shipping Weight: 21 lbs

Dimensions: See Diagram Below

2792-6\* Double Heat Lamp, 18/8 Stainless Steel, Polished Finish

### 2792-6\* Double, Adjustable Neck Heat Lamp

127 Ambassador Drive Suite 147 · Naperville, Illinois 60540 · Phone (630) 527-8600 · Fax (630) 527-8677