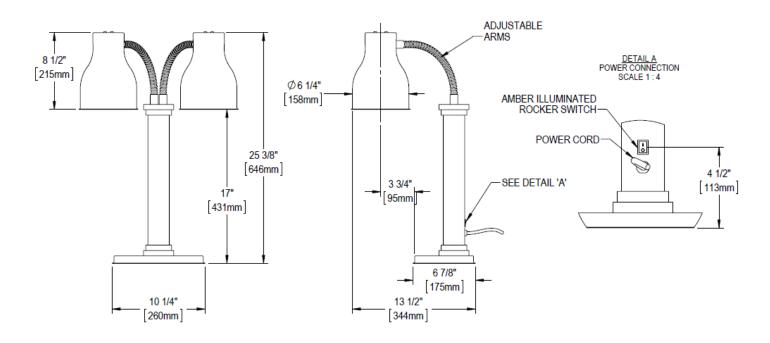

## 2792-6\* Double Heat Lamp, With Adjustable Arms

Power: 120V, 60Hz, 250 watts x 2, 4.2 amps

Power Cord: Complete 6 foot cord with plug (NEMA 5-15)

Shipping Weight: 21 lbs

Dimensions: See Diagram Below

2792-6\* Double Heat Lamp, 18/8 Stainless Steel, Polished Finish

### 2792-6\* Double, Adjustable Neck Heat Lamp

127 Ambassador Drive Suite 147 · Naperville, Illinois 60540 · Phone (630) 527-8600 · Fax (630) 527-8677