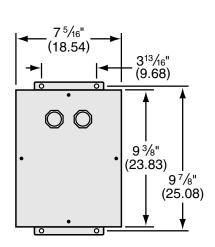

#### **MODEL MSS & MSS-LD DISPOSER CONTROL**

is for use with **Salvajor Models:** 75 - 100 - 150 - 200 -300 - 500 - 750 WEIGHT: 8 LBS.

NOTE: Dimensions in parenthesis are in centimeters