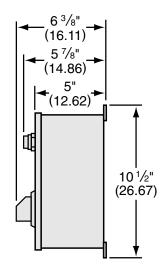

#### **MODEL MSS & MSS-LD DISPOSER CONTROL**

is for use with **Salvajor Models:** 75 - 100 - 150 - 200 -300 - 500 - 750 WEIGHT: 8 LBS.

NOTE: Dimensions in parenthesis are in centimeters