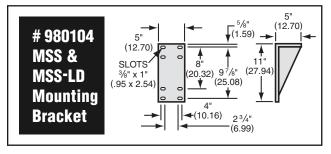

#### **ACCESSORIES AVAILABLE**

■ #980104 Mounting Bracket for MSS & MSS-LD

(Specifications subject to change without notice) Current specification details may be found online at www.salvaior.com