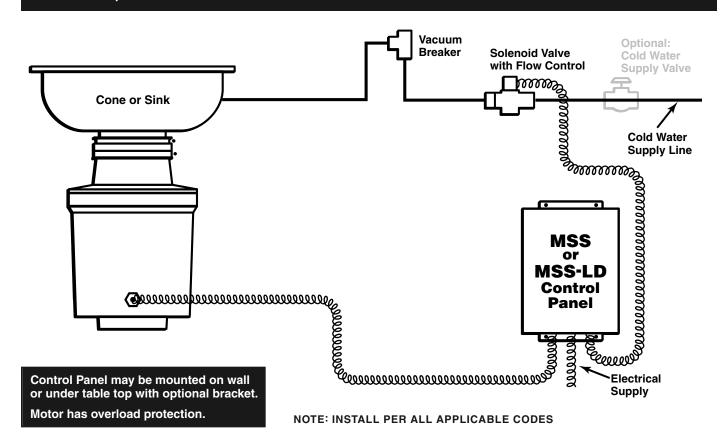

# Typical Installation Diagram of Salvajor Model MSS & MSS-LD Control Panel with Disposer

NOTE: Dimensions in parenthesis are in centimeters

| Item Numbers for Ordering |            |       |          |
|---------------------------|------------|-------|----------|
| CONTROL MODEL             | VOLTAGE    | PHASE | ITEM NO. |
| MSS                       | 115        | 1     | MSS 4    |
|                           | 208 or 230 | 1     | MSS 5    |
|                           | 208 or 230 | 3     | MSS 7    |
|                           | 460        | 3     | MSS 9    |
| MSS-LD                    | 115        | 1     | MSSLD 4  |
|                           | 208 or 230 | 1     | MSSLD 5  |
|                           | 208 or 230 | 3     | MSSLD 7  |
|                           | 460        | 3     | MSSLD 9  |