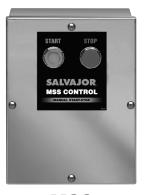

# Salvajor Model MSS & MSS-LD

## **MANUAL START/STOP**

PRE-WIRED CONTROL PANEL FOR MODELS: 75 - 100 - 150 - 200 - 300 - 500 - 750

### **SPECIFICATIONS**

- NEMA 4 Stainless Steel **Corrosion-Resistant Enclosure**
- Magnetic Contactor
- Start/Stop Push Buttons
- Terminal Strip Connections