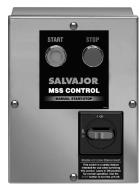

0 - 300 - 500 - 750

### **SPECIFICATIONS**

- NEMA 4 Stainless Steel **Corrosion-Resistant Enclosure**
- Magnetic Contactor
- Start/Stop Push Buttons
- Terminal Strip Connections

#### **OPTIONAL:**

■ Line Disconnect (LD)

#### **VOLTAGES AVAILABLE**

1-PHASE

115 VOLT, 208-230 VOLT

**3-PHASE** 

208-230 VOLT, 460 VOLT

**◆ SPECIFY EXACT OPERATING VOLTAGE ◆** 

#### **ACCESSORIES AVAILABLE**

■ #980104 Mounting Bracket for MSS & MSS-LD

(Specifications subject to change without notice) Current specification details may be found online at www.salvaior.com

#### **SAFETY FEATURE**

The MSS & MSS-LD controls include an operator safety feature that prevents automatic starting of the disposer after a power interruption. To re-start the disposer, the operator must push the START button.







**MSS-LD** 







#### **MODEL MSS & MSS-LD DISPOSER CONTROL**

is for use with **Salvajor Models:** 75 - 100 - 150 - 200 -300 - 500 - 750 WEIGHT: 8 LBS.







NOTE: Dimensions in parenthesis are in centimeters

# Typical Installation Diagram of Salvajor Model MSS & MSS-LD Control Panel with Disposer





NOTE: Dimensions in parenthesis are in centimeters

| Item Numbers for Ordering |            |       |          |
|---------------------------|------------|-------|----------|
| CONTROL MODEL             | VOLTAGE    | PHASE | ITEM NO. |
| MSS                       | 115        | 1     | MSS 4    |
|                           | 208 or 230 | 1     | MSS 5    |
|                           | 208 or 230 | 3     | MSS 7    |
|                           | 460        | 3     | MSS 9    |
| M