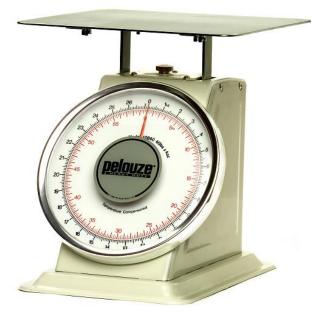

## Heavy-Duty Receiving Scale

## **Model** 10B60

Capacity 60 lb/27 kg

**Increments** 

4 oz/100g

## **Features**

- Large  $10 \frac{1}{2}$  dial is easy to read
- Fixed dial for everyday use •
- Angled 35° dial is easy to read from any direction •
- Twin-spring mechanism for greater accuracy •
- Chrome-plated steel platform resists corrosion •
- Shatter resistant lens for added protection •
- Enamel finish offers strong protective coating •
- Dual read shows English and metric weights