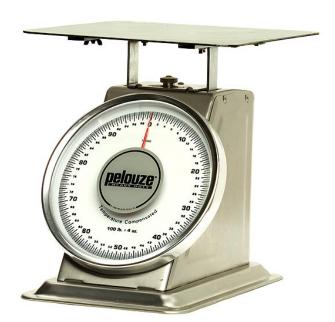

## **Heavy-Duty Receiving Scale**

Model Capacity Increments
10100S 100 lb 4 oz

## **Features**

• Large 10 ½" dial is easy to read

- Fixed dial for everyday use
- Angled 35° dial is easy to read from any direction
- Twin-spring mechanism for greater accuracy
- Chrome-plated steel platform resists corrosion
- Shatter resistant lens for added protection
- Stainless steel construction is easy to clean, rustproof and minimizes the risk of cross contamination

**Type:** Receiving

**Temperature Specs:**  $32^{\circ} - 104^{\circ} F / 0^{\circ} - 40^{\circ} C$ 

**Platform Dimensions:** 13" x13"

**Scale Dimensions:** 10-1/2" x 14-1/4" x 14-5/8" **Retail Carton Dimensions:** 17" x 16-1/2" x 15-3/4"