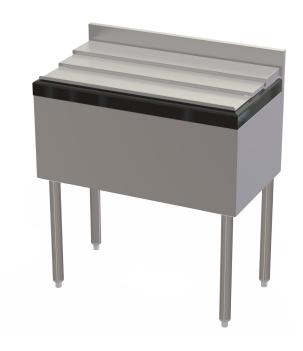

## TOBIN ELLIS SIGNATURE COCKTAIL STATION ICE CHESTS WITHOUT COLD PLATE

| JOB       |  |
|-----------|--|
| AREA      |  |
| ITEM NO.  |  |
| MODEL NO. |  |

| MODELS     |  |  |  |  |
|------------|--|--|--|--|
| TSC Series |  |  |  |  |
| TSC24IC    |  |  |  |  |
| TSC30IC    |  |  |  |  |
| TSC36IC    |  |  |  |  |
| TSC42IC    |  |  |  |  |

## **Features**

- Dent resistent ABS top ledge
- Optional "clip-on" ice dividers create separated ice storage
- Shallower depth allows bartender to stand closer to their work counter and guests
- Raised work height improves ergonomics and reduces reaching and bending
- Stainless steel legs install without tools and have rust-free thermoplastic feet