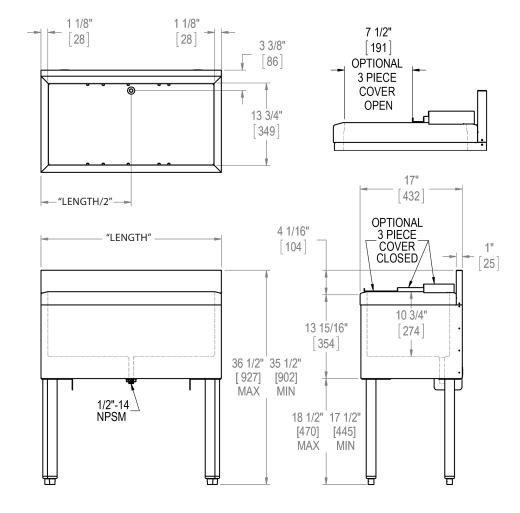

## TOBIN ELLIS SIGNATURE COCKTAIL STATION ICE CHESTS WITHOUT COLD PLATE

| MODEL NOS.         | TSC24IC                                                                                                                                                                                       | TSC30IC   | TSC36IC   | TSC42IC   |  |  |  |
|--------------------|-----------------------------------------------------------------------------------------------------------------------------------------------------------------------------------------------|-----------|-----------|-----------|--|--|--|
| LENGTH IN. (mm)    | 24 (610)                                                                                                                                                                                      | 30 (762)  | 36 (914)  | 42 (1067) |  |  |  |
| ICE CAP. lbs. (kg) | 50 (22.7)                                                                                                                                                                                     | 64 (27.2) | 78 (35.4) | 92 (41.7) |  |  |  |
| SHIP WT. lbs. (kg) | 60 (27.2)                                                                                                                                                                                     | 70 (31.8) | 80 (36.3) | 90 (40.8) |  |  |  |
| FRONT & SIDES      | Stainless steel, top rim ABS                                                                                                                                                                  |           |           |           |  |  |  |
| BACKSPLASH         | General and TSC Series: Stainless steel 6" high (4" optional) with 1" return at top, mechanically fastened and sealed to ice chest top with steel support brackets TSD Series: Not applicable |           |           |           |  |  |  |
| BACK & BOTTOM      | Galvanized steel                                                                                                                                                                              |           |           |           |  |  |  |
| COVERS*            | Stainless steel, three-piece, removable                                                                                                                                                       |           |           |           |  |  |  |
| INTERIOR           | Stainless steel with 1/4" radius corners, welded and sealed with non-exposed cold plate. Interiors can be divided with accessory "clip-on" ice dividers                                       |           |           |           |  |  |  |
| INSULATION         | Foamed-in-place polyurethane                                                                                                                                                                  |           |           |           |  |  |  |
| LEGS               | 1-5/8" tubular, stainless steel with 1" adjustable thermoplastic foot (4 legs are standard)                                                                                                   |           |           |           |  |  |  |
| PLUMBING           | Drain connection – 1/2" - 14 NPSM male                                                                                                                                                        |           |           |           |  |  |  |
| ACCESSORIES        | Three-piece covers, "clip-on" dividers and bottle tray                                                                                                                                        |           |           |           |  |  |  |

\*Note: Covers not included.

Form No. Z2385 Rev. 02.11.2015