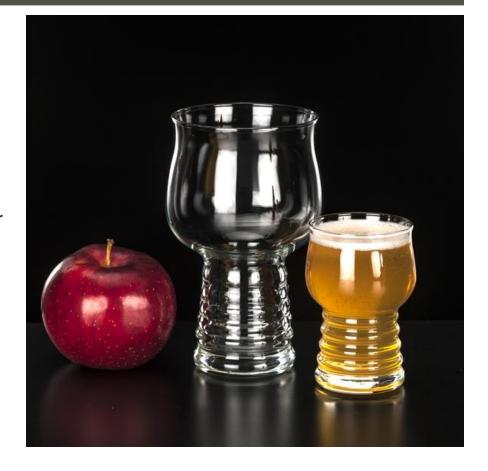

## Hard Cider Taster

Capitalize on the blooming hard cider trend by featuring hard cider tasting on your menu. Built with a 5 oz. capacity, Libbey's new Hard Cider Taster features stunning contours insightfully designed to optimize the palate for hard ciders, and mimic the natural shape of an apple. Use the new Hard Cider Taster with Libbey's Wood Serving Flight for the perfect tasting presentation.

| Item No.  | SCC No. | Description                                         | Doz./<br>Ctn. | Ctn.<br>Wgt. | Ctn.<br>Cube |  |
|-----------|---------|-----------------------------------------------------|---------------|--------------|--------------|--|
| 540       | 563187  | Hard Cider Taster, 5 oz./148 ml. H3¾ T2¾ B2 D2½"    | 2             | 8#           | .46          |  |
| 545       | 533852  | Hard Cider, 16 oz./473 ml. H5¼ T3¾ B2¾ D3¾"         | 1             | 8#           | .66          |  |
| 545/69292 | 530110  | Hard Cider Fizzazz, 16 oz./473 ml. H5¾ T3¾ B2¾ D3¾" | 1             | 8#           | .66          |  |