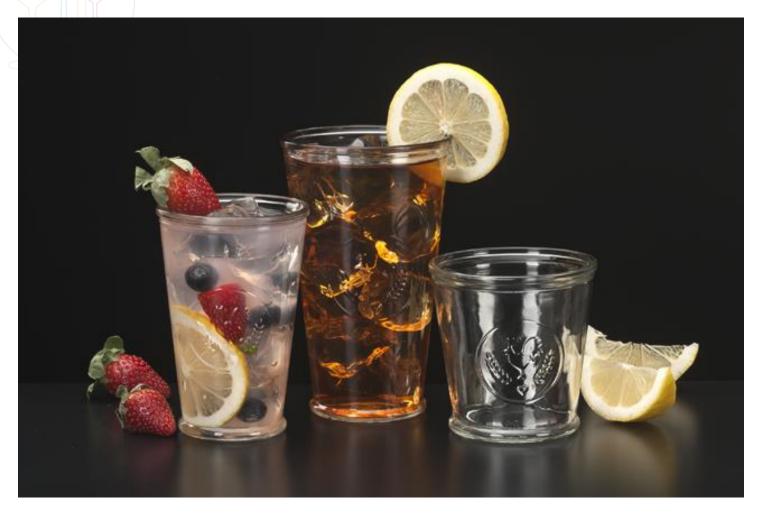

## Features & Benefits:

- Nostalgic rooster design perfectly fits the "farm to table" trend
- Coordinates with Farmhouse Dinnerware for a perfect tabletop presentation
- Five coordinating sizes for serving everything from juice to large sodas and iced tea

| Item No. | SCC No. | Description                                       | Doz./<br>Ctn. | Ctn.<br>Wgt. | Ctn.<br>Cube | 2014 USA<br>List<br>Price/Doz. |
|----------|---------|---------------------------------------------------|---------------|--------------|--------------|--------------------------------|
| 92181    | 497864  | Farmhouse DOF, 12 oz./355 ml. H3¾ T3¾ B2¾ D3¾"    | 1             | 8#           | .43          |                                |
| 92182    | 497871  | Farmhouse Juice, 9 oz./266 ml. H4¼ T3¼ B2¾ D3¼"   | 1             | 8#           | .39          |                                |
| 92183    | 497888  | Farmhouse Hi-Ball, 12 oz./355 ml. H5 T3¾ B2¾ D3¾" | 1             | 9#           | .50          |                                |
| 92184    | 497901  | Farmhouse Cooler, 16 oz./473 ml. H5¾ T3½ B2½ D3½" | 1             | 10#          | .59          |                                |
| 92185    | 497895  | Farmhouse Cooler, 20 oz./591 ml. H6¼ T3¾ B2¾ D3¾" | 1             | 12#          | .71          |                                |