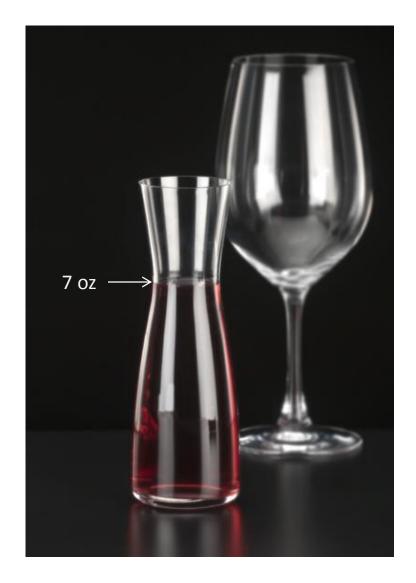

## Features & Benefits:

- Stunning carafe enhances premium wine by the glass presentation
- Manage cost with pour control: 7 oz. to the neck, 9% oz. to overflow
- Hotels: also use for juice, water or other beverages
- Platinum technology increases durability, reducing operator replacement glassware cost
- Independently verified to resist scratching, markings, loss of brilliance or change in color after 1,500 dishwasher cycles

Elevate your premium wine by the glass presentation, while managing beverage cost, with the new Classic Bar Carafe from Spiegelau. With a total capacity of 9½ ounces, the Classic Bar Carafe is perfect for a 7 ounce pour, and can accommodate up to a 9 ounce pour. Let the graceful contour and brilliance of the Classic Bar Carafe take your wine service to the next level.