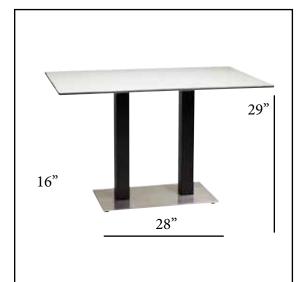

## Contemporary Double Pedestal Base 16" x 28"

| Product Specifications |                     |                      |                    |                       |                |                                 |
|------------------------|---------------------|----------------------|--------------------|-----------------------|----------------|---------------------------------|
| Product<br>Description | Reference<br>Number | Color                | UPC Code<br>014306 | Weight<br>Each (lbs.) | Master<br>Pack | Master Pack<br>Volume (cu. ft.) |
| Contemporary           | US281009            | Black Column         | 910765             | 58.42                 | 1              | 1.063                           |
| Double Pedestal        |                     | with Stainless Steel |                    |                       |                |                                 |
| Base                   |                     | Base                 |                    |                       |                |                                 |
| 16" x 28"              |                     |                      |                    |                       |                |                                 |
|                        |                     |                      |                    |                       |                |                                 |
|                        |                     |                      |                    |                       |                |                                 |
|                        |                     |                      |                    |                       |                |                                 |
|                        |                     |                      |                    |                       |                |                                 |