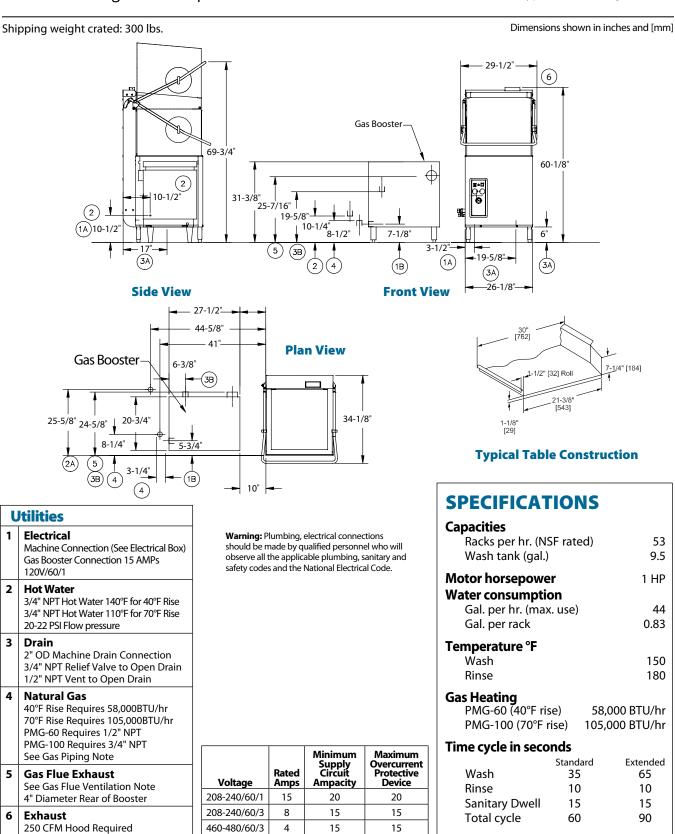

## **STANDARD FEATURES**

- ENERGY STAR<sup>®</sup> Qualified
- **NEW Exclusive** Built-in booster configured for both 40° and 70° Rise
- **NEW Exclusive** Field convertible from three to single phase or from straight to corner operation
- Rinse Sentry ensures 180°F final rinse
- Auto start starts unit when hood is closed
- High efficiency 1 HP pump
- Up to 53 racks per hour
- Self draining pump
- Automatic tank fill
- Detergent/chemical connections
- Interchangeable upper and lower spray arm
- Automatic drain valve drains wash tank when power is off
- Vent fan control
- Bottom mounted digital controls
- PRV (Pressure Reducing Valve)
- Sloped hood keeps hot vapors away from operator
- Standard and Heavy Duty wash cycles

Features sloped hood, electronic controls, Rinse Sentry, Auto start, interchangeable stainless steel wash and rinse arms, up to 53 racks/hr., 0.83 US gals/rack.

1 year parts and labor warranty.

Champion Industries, Inc. 3765 Champion Blvd., Winston-Salem, NC 27105 Tel: 336/661-1556 Fax: 336/661-1979 www.championindustries.com

## DH5000 Single Source Gas Hood-type Dishwashing Machine

'USGBC' and related logo is a trademark owned by the U.S. Green Building Council and is used by permission. Due to an ongoing value analysis program at Champion, specifications contained in this catalog are subject to change without notice. Champion Industries, Inc., 3765 Champion Blvd., NC 27105 • 336/661-1556 • Fax: 336/661-1979 • www.championindustries.com