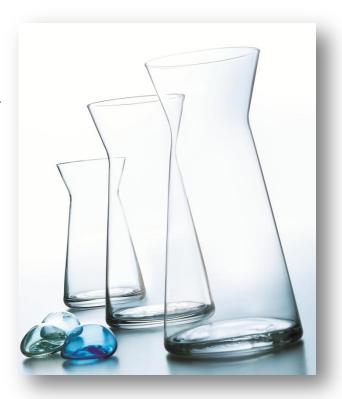

## Cascade

Hard-working decanters in three popular capacities. Creative and attractive way to increase wine sales by offering house wines in % Liter, and ½ Liter portions. Smallest size can be used for single serving of wine, juice, and even as table décor.

- Designed to add elegance AND portion control.
- Perfect for Sangria, Wine, Water
- Liquid capacity is measured to the neck.
- Shape is easy to hold and easy to pour for both server and patron.
- Machine made for consistent measurement.

| Image | Item<br>Number | Description                | Dimensions                              | Case<br>Pack |
|-------|----------------|----------------------------|-----------------------------------------|--------------|
|       | H4164          | Cascade 1 Liter / 33 ¾ oz. | H: 8 3/8" T: 3 1/4" B: 3 7/8" M: 3 7/8" | 6 Pc.        |
|       | H4166          | Cascade ½ Liter / 17 Oz.   | H: 7 3/8" T: 2 7/8" B: 3 7/8" M: 3 7/8" | 6 Pc.        |
|       | H4173          | Cascade ¼ Liter / 8.5 oz.  | H: 5 7/8" T: 2 1/2" B: 2 3/4" M: 2 3/4" | 1 Dz.        |