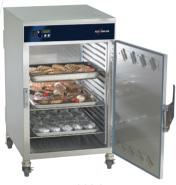

## **Product Categories:**

- **Drawer Warmers -** Available in one-, two-, and three-drawer configurations, both in standard and narrow widths, Alto-Shaam drawer warmers can fit anywhere you need production items held hot and within reach.
- **Heated Banquet Carts -** With heavy-duty compartments, full-perimeter bumpers, and top-mounted controls, our heated banquet carts are built to work the same long, tough hours you do. This rugged exterior houses a gentle heating system that maintains strict temperature tolerances until your banquet is ready to be served.
- Combimate® Companion Warmers Working seamlessly with your Combitherm racks, Alto-Shaam CombiMate companion warmers keep food hot and fresh. The design allows Alto-Shaam roll-in pan or plate carts to be rolled directly into the warmer cavity.
- Heated Holding Cabinets Alto-Shaam heated holding cabinets maintain precise temperatures with no fans or harsh heating elements. The closed environment needs no added moisture.