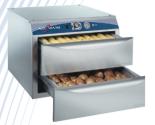

500-2D DRAWER WARMER

1200-S HOLDING CABINET

## **Product Categories:**

- **Drawer Warmers -** Available in one-, two-, and three-drawer configurations, both in standard and narrow widths, Alto-Shaam drawer warmers can fit anywhere you need production items held hot and within reach.
- **Heated Banquet Carts -** With heavy-duty compartments, full-perimeter bumpers, and top-mounted controls, our heated banquet carts are built to work the same long, tough hours you do. This rugged exterior houses a gentle heating system that maintains strict temperature tolerances until your banquet is ready to be served.
- Combimate® Companion Warmers Working seamlessly with your Combitherm racks, Alto-Shaam CombiMate companion warmers keep food hot and fresh. The design allows Alto-Shaam roll-in pan or plate carts to be rolled directly into the warmer cavity.
- Heated Holding Cabinets Alto-Shaam heated holding cabinets maintain precise temperatures with no fans or harsh heating elements. The closed environment needs no added moisture.