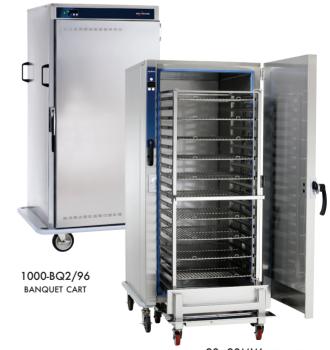

## **Product Categories:**

- **Drawer Warmers -** Available in one-, two-, and three-drawer configurations, both in standard and narrow widths, Alto-Shaam drawer warmers can fit anywhere you need production items held hot and within reach.
- **Heated Banquet Carts -** With heavy-duty compartments, full-perimeter bumpers, and top-mounted controls, our heated banquet carts are built to work the same long, tough hours you do. This rugged exterior houses a gentle heating system that maintains strict temperature tolerances until your banquet is ready to be served.
- Combimate® Companion Warmers Working seamlessly with your Combitherm racks, Alto-Shaam CombiMate companion warmers keep food hot and fresh. The design allows Alto-Shaam roll-in pan or plate carts to be rolled directly into the warmer cavity.
- Heated Holding Cabinets Alto-Shaam heated holding cabinets maintain precise temperatures with no fans or harsh heating elements. The closed environment needs no added moisture.

20 • 20MW COMBIMATE COMPANION WARMER

1-800-558-8744 www.alto-shaam.com

**Ecologically Smart. Economically Smart.**