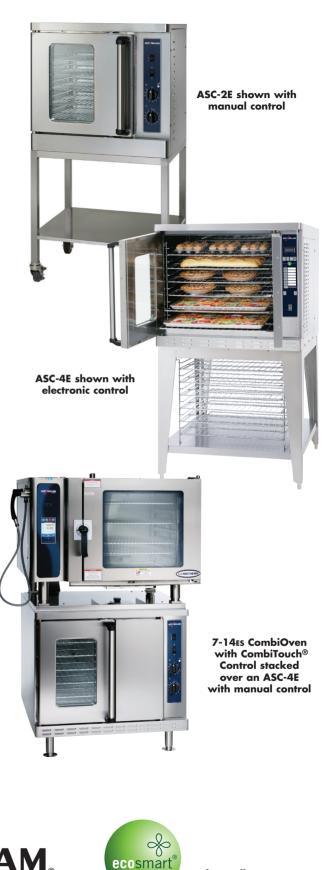

# **Alto-Shaam Platinum Series Convection Ovens**

### **Stackable**

 Two convection ovens can be stacked on top of each other or to make the most of your kitchen footprint, stack a Combitherm® CombiOven or Electric Rotisserie on top of your Platinum Series convection oven.