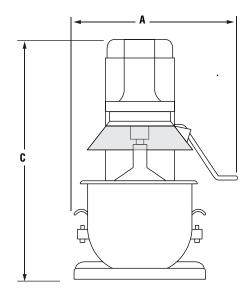

## **DIMENSIONS**

Dimensions shown in inches (cm).

## **SPECIFICATIONS**

|          |          | Dimensions                  |                                        |                                        |              |     |         |      |            |
|----------|----------|-----------------------------|----------------------------------------|----------------------------------------|--------------|-----|---------|------|------------|
| Item No. | Capacity | (A)<br>Width                | (B)<br>Depth                           | (C)<br>Height                          | Transmission | НР  | Voltage | Amps | Plug       |
| 40755    | 7 Qt.    | 131/ <sub>8</sub><br>(33.3) | 17¾<br>(45.1)                          | 20½<br>(51.4)                          | 5 speed      | 1/3 | 110-120 | 6    | NEMA 5-15P |
| 40756    | 10 Qt.   | 13½<br>(33.2)               | 17 <sup>1</sup> / <sub>16</sub> (44.9) | 21 <sup>3</sup> / <sub>16</sub> (53.8) | 5 speed      | 1/3 | 110-120 | 6    | NEMA 5-15P |