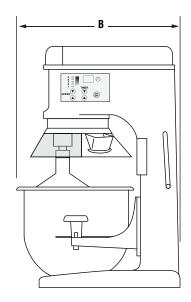

## **DIMENSIONS**

Dimensions shown in inches (cm).

## **SPECIFICATIONS**

|          |          | Dimensions                  |                                        |                                        |              |     |         |      |            |
|----------|----------|-----------------------------|----------------------------------------|----------------------------------------|--------------|-----|---------|------|------------|
| Item No. | Capacity | (A)<br>Width                | (B)<br>Depth                           | (C)<br>Height                          | Transmission | НР  | Voltage | Amps | Plug       |
| 40755    | 7 Qt.    | 131/ <sub>8</sub><br>(33.3) | 17¾<br>(45.1)                          | 20½<br>(51.4)                          | 5 speed      | 1/3 | 110-120 | 6    | NEMA 5-15P |
| 40756    | 10 Qt.   | 13½<br>(33.2)               | 17 <sup>1</sup> / <sub>16</sub> (44.9) | 21 <sup>3</sup> / <sub>16</sub> (53.8) | 5 speed      | 1/3 | 110-120 | 6    | NEMA 5-15P |