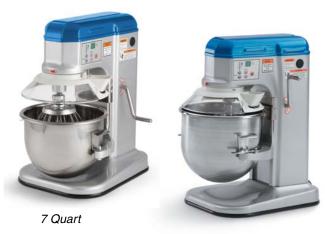

## **COUNTERTOP MIXERS**

10 Quart

Countertop Mixers

#### **MODELS**

Item No. Model No. Description

40755 MIX1007 Countertop – 7 Quart (US and Canada) 40756 MIX1010 Countertop – 10 Quart (US and Canada)