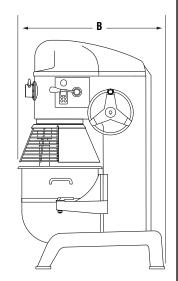

# **SPECIFICATIONS**

|          |       |          | Dimensions    |                           |                                          |              |     |         |      |            |
|----------|-------|----------|---------------|---------------------------|------------------------------------------|--------------|-----|---------|------|------------|
| Item No. | Style | Capacity | (A)<br>Width  | (B)<br>Depth              | (C)<br>Height                            | Transmission | НР  | Voltage | Amps | Plug       |
| 40757    | Bench | 20 Qt.   | 20%<br>(51.8) | 20 %<br>(51.8)            | 35%<br>(90.5)                            | 3 speed      | 1/2 | 110-120 | 10   | NEMA 5-15P |
| 40758    | Floor | 30 Qt.   | 25<br>(63.5)  | 24½<br>(62.2)             | 47 <sup>7</sup> / <sub>8</sub> (121.6)   | 3 speed      | 1   | 110-120 | 16   | NEMA 5-20P |
| 40759    | Floor | 40 Qt.   | 26½<br>(67.3) | 26 % <sub>16</sub> (67.5) | 47 1/8<br>(119.7)                        | 3 speed      | 1½  | 208-240 | 12   | NEMA 6-15P |
| 40760    | Floor | 60Qt.    | 27%<br>(69.5) | 30<br>(76.2)              | 55 <sup>13</sup> / <sub>16</sub> (141.5) | 3 speed      | 2   | 208-240 | 16   | NEMA 6-20P |