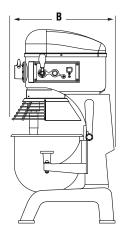

# **SPECIFICATIONS**

|          |       |          | Dimensions    |                           |                                          |              |     |         |      |            |
|----------|-------|----------|---------------|---------------------------|------------------------------------------|--------------|-----|---------|------|------------|
| Item No. | Style | Capacity | (A)<br>Width  | (B)<br>Depth              | (C)<br>Height                            | Transmission | НР  | Voltage | Amps | Plug       |
| 40757    | Bench | 20 Qt.   | 20%<br>(51.8) | 20 %<br>(51.8)            | 35%<br>(90.5)                            | 3 speed      | 1/2 | 110-120 | 10   | NEMA 5-15P |
| 40758    | Floor | 30 Qt.   | 25<br>(63.5)  | 24½<br>(62.2)             | 47 <sup>7</sup> / <sub>8</sub> (121.6)   | 3 speed      | 1   | 110-120 | 16   | NEMA 5-20P |
| 40759    | Floor | 40 Qt.   | 26½<br>(67.3) | 26 % <sub>16</sub> (67.5) | 47 1/8<br>(119.7)                        | 3 speed      | 1½  | 208-240 | 12   | NEMA 6-15P |
| 40760    | Floor | 60Qt.    | 27%<br>(69.5) | 30<br>(76.2)              | 55 <sup>13</sup> / <sub>16</sub> (141.5) | 3 speed      | 2   | 208-240 | 16   | NEMA 6-20P |