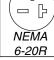

# **SPECIFICATIONS**

|          |       |          | Dimensions    |                           |                                          |              |     |         |      |            |
|----------|-------|----------|---------------|---------------------------|------------------------------------------|--------------|-----|---------|------|------------|
| Item No. | Style | Capacity | (A)<br>Width  | (B)<br>Depth              | (C)<br>Height                            | Transmission | НР  | Voltage | Amps | Plug       |
| 40757    | Bench | 20 Qt.   | 20%<br>(51.8) | 20 %<br>(51.8)            | 35%<br>(90.5)                            | 3 speed      | 1/2 | 110-120 | 10   | NEMA 5-15P |
| 40758    | Floor | 30 Qt.   | 25<br>(63.5)  | 24½<br>(62.2)             | 47 <sup>7</sup> / <sub>8</sub> (121.6)   | 3 speed      | 1   | 110-120 | 16   | NEMA 5-20P |
| 40759    | Floor | 40 Qt.   | 26½<br>(67.3) | 26 % <sub>16</sub> (67.5) | 47 1/8<br>(119.7)                        | 3 speed      | 1½  | 208-240 | 12   | NEMA 6-15P |
| 40760    | Floor | 60Qt.    | 27%<br>(69.5) | 30<br>(76.2)              | 55 <sup>13</sup> / <sub>16</sub> (141.5) | 3 speed      | 2   | 208-240 | 16   | NEMA 6-20P |

#### Receptacles

120V

The Vollrath Company, L.L.C. 1236 North 18th Street Sheboygan, WI 53081-3201 U.S.A. Customer Service: 800.628.0830 Canada Customer Service: 800.695.8560 Main Fax: 800.752.5620 or 920.459.6573