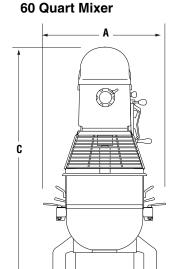

# **SPECIFICATIONS**

|          |       |          | Dimensions    |                           |                                          |              |     |         |      |            |
|----------|-------|----------|---------------|---------------------------|------------------------------------------|--------------|-----|---------|------|------------|
| Item No. | Style | Capacity | (A)<br>Width  | (B)<br>Depth              | (C)<br>Height                            | Transmission | НР  | Voltage | Amps | Plug       |
| 40757    | Bench | 20 Qt.   | 20%<br>(51.8) | 20 %<br>(51.8)            | 35%<br>(90.5)                            | 3 speed      | 1/2 | 110-120 | 10   | NEMA 5-15P |
| 40758    | Floor | 30 Qt.   | 25<br>(63.5)  | 24½<br>(62.2)             | 47 <sup>7</sup> / <sub>8</sub> (121.6)   | 3 speed      | 1   | 110-120 | 16   | NEMA 5-20P |
| 40759    | Floor | 40 Qt.   | 26½<br>(67.3) | 26 % <sub>16</sub> (67.5) | 47 1/8<br>(119.7)                        | 3 speed      | 1½  | 208-240 | 12   | NEMA 6-15P |
| 40760    | Floor | 60Qt.    | 27%<br>(69.5) | 30<br>(76.2)              | 55 <sup>13</sup> / <sub>16</sub> (141.5) | 3 speed      | 2   | 208-240 | 16   | NEMA 6-20P |