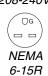

# **SPECIFICATIONS**

|          |       |          | Dimensions    |                           |                                          |              |     |         |      |            |
|----------|-------|----------|---------------|---------------------------|------------------------------------------|--------------|-----|---------|------|------------|
| Item No. | Style | Capacity | (A)<br>Width  | (B)<br>Depth              | (C)<br>Height                            | Transmission | НР  | Voltage | Amps | Plug       |
| 40757    | Bench | 20 Qt.   | 20%<br>(51.8) | 20 %<br>(51.8)            | 35%<br>(90.5)                            | 3 speed      | 1/2 | 110-120 | 10   | NEMA 5-15P |
| 40758    | Floor | 30 Qt.   | 25<br>(63.5)  | 24½<br>(62.2)             | 47 <sup>7</sup> / <sub>8</sub> (121.6)   | 3 speed      | 1   | 110-120 | 16   | NEMA 5-20P |
| 40759    | Floor | 40 Qt.   | 26½<br>(67.3) | 26 % <sub>16</sub> (67.5) | 47 1/8<br>(119.7)                        | 3 speed      | 1½  | 208-240 | 12   | NEMA 6-15P |
| 40760    | Floor | 60Qt.    | 27%<br>(69.5) | 30<br>(76.2)              | 55 <sup>13</sup> / <sub>16</sub> (141.5) | 3 speed      | 2   | 208-240 | 16   | NEMA 6-20P |

#### Receptacles

120V

The Vollrath Company, L.L.C. 1236 North 18th Street Sheboygan, WI 53081-3201 U.S.A. Customer Service: 800.628.0830 Canada Customer Service: 800.695.8560 Main Fax: 800.752.5620 or 920.459.6573