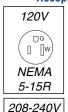

# **SPECIFICATIONS**

|          |       |          | Dimensions    |                           |                                          |              |     |         |      |            |
|----------|-------|----------|---------------|---------------------------|------------------------------------------|--------------|-----|---------|------|------------|
| Item No. | Style | Capacity | (A)<br>Width  | (B)<br>Depth              | (C)<br>Height                            | Transmission | НР  | Voltage | Amps | Plug       |
| 40757    | Bench | 20 Qt.   | 20%<br>(51.8) | 20 %<br>(51.8)            | 35%<br>(90.5)                            | 3 speed      | 1/2 | 110-120 | 10   | NEMA 5-15P |
| 40758    | Floor | 30 Qt.   | 25<br>(63.5)  | 24½<br>(62.2)             | 47 <sup>7</sup> / <sub>8</sub> (121.6)   | 3 speed      | 1   | 110-120 | 16   | NEMA 5-20P |
| 40759    | Floor | 40 Qt.   | 26½<br>(67.3) | 26 % <sub>16</sub> (67.5) | 47 1/8<br>(119.7)                        | 3 speed      | 1½  | 208-240 | 12   | NEMA 6-15P |
| 40760    | Floor | 60Qt.    | 27%<br>(69.5) | 30<br>(76.2)              | 55 <sup>13</sup> / <sub>16</sub> (141.5) | 3 speed      | 2   | 208-240 | 16   | NEMA 6-20P |

#### Receptacles

120V

The Vollrath Company, L.L.C. 1236 North 18th Street Sheboygan, WI 53081-3201 U.S.A. Customer Service: 800.628.0830 Canada Customer Service: 800.695.8560 Main Fax: 800.752.5620 or 920.459.6573