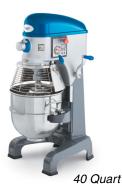

#### **MODELS**

| Item No. | Model No. | Description                      |
|----------|-----------|----------------------------------|
| 40757    | MIX1020   | Bench – 20 Quart (US and Canada) |
| 40758    | MIX1030   | Floor – 30 Quart (US and Canada) |
| 40759    | MIX1040   | Floor – 40 Quart (US and Canada) |
| 40760    | MIX1060   | Floor – 60 Quart (US and Canada) |

# **SPECIFICATIONS**

|          |       |          | Dimensions    |                           |                                          |              |     |         |      |            |
|----------|-------|----------|---------------|---------------------------|------------------------------------------|--------------|-----|---------|------|------------|
| Item No. | Style | Capacity | (A)<br>Width  | (B)<br>Depth              | (C)<br>Height                            | Transmission | НР  | Voltage | Amps | Plug       |
| 40757    | Bench | 20 Qt.   | 20%<br>(51.8) | 20 %<br>(51.8)            | 35%<br>(90.5)                            | 3 speed      | 1/2 | 110-120 | 10   | NEMA 5-15P |
| 40758    | Floor | 30 Qt.   | 25<br>(63.5)  | 24½<br>(62.2)             | 47 <sup>7</sup> / <sub>8</sub> (121.6)   | 3 speed      | 1   | 110-120 | 16   | NEMA 5-20P |
| 40759    | Floor | 40 Qt.   | 26½<br>(67.3) | 26 % <sub>16</sub> (67.5) | 47 1/8<br>(119.7)                        | 3 speed      | 1½  | 208-240 | 12   | NEMA 6-15P |
| 40760    | Floor | 60Qt.    | 27%<br>(69.5) | 30<br>(76.2)              | 55 <sup>13</sup> / <sub>16</sub> (141.5) | 3 speed      | 2   | 208-240 | 16   | NEMA 6-20P |