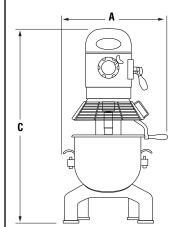

# **DIMENSIONS** (shown in inches (cm))

20/30/40 Quart Mixer (20 Quart Mixer Shown)

# **SPECIFICATIONS**

|          |       |          | Dimensions    |                           |                                          |              |     |         |      |            |
|----------|-------|----------|---------------|---------------------------|------------------------------------------|--------------|-----|---------|------|------------|
| Item No. | Style | Capacity | (A)<br>Width  | (B)<br>Depth              | (C)<br>Height                            | Transmission | НР  | Voltage | Amps | Plug       |
| 40757    | Bench | 20 Qt.   | 20%<br>(51.8) | 20 %<br>(51.8)            | 35%<br>(90.5)                            | 3 speed      | 1/2 | 110-120 | 10   | NEMA 5-15P |
| 40758    | Floor | 30 Qt.   | 25<br>(63.5)  | 24½<br>(62.2)             | 47 <sup>7</sup> / <sub>8</sub> (121.6)   | 3 speed      | 1   | 110-120 | 16   | NEMA 5-20P |
| 40759    | Floor | 40 Qt.   | 26½<br>(67.3) | 26 % <sub>16</sub> (67.5) | 47 1/8<br>(119.7)                        | 3 speed      | 1½  | 208-240 | 12   | NEMA 6-15P |
| 40760    | Floor | 60Qt.    | 27%<br>(69.5) | 30<br>(76.2)              | 55 <sup>13</sup> / <sub>16</sub> (141.5) | 3 speed      | 2   | 208-240 | 16   | NEMA 6-20P |