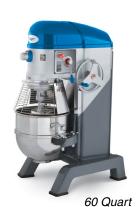

#### **MODELS**

| Item No. | Model No. | Description                      |
|----------|-----------|----------------------------------|
| 40757    | MIX1020   | Bench – 20 Quart (US and Canada) |
| 40758    | MIX1030   | Floor – 30 Quart (US and Canada) |
| 40759    | MIX1040   | Floor – 40 Quart (US and Canada) |
| 40760    | MIX1060   | Floor – 60 Quart (US and Canada) |

# **SPECIFICATIONS**

|          |       |          | Dimensions    |                           |                                          |              |     |         |      |            |
|----------|-------|----------|---------------|---------------------------|------------------------------------------|--------------|-----|---------|------|------------|
| Item No. | Style | Capacity | (A)<br>Width  | (B)<br>Depth              | (C)<br>Height                            | Transmission | НР  | Voltage | Amps | Plug       |
| 40757    | Bench | 20 Qt.   | 20%<br>(51.8) | 20 %<br>(51.8)            | 35%<br>(90.5)                            | 3 speed      | 1/2 | 110-120 | 10   | NEMA 5-15P |
| 40758    | Floor | 30 Qt.   | 25<br>(63.5)  | 24½<br>(62.2)             | 47 <sup>7</sup> / <sub>8</sub> (121.6)   | 3 speed      | 1   | 110-120 | 16   | NEMA 5-20P |
| 40759    | Floor | 40 Qt.   | 26½<br>(67.3) | 26 % <sub>16</sub> (67.5) | 47 1/8<br>(119.7)                        | 3 speed      | 1½  | 208-240 | 12   | NEMA 6-15P |
| 40760    | Floor | 60Qt.    | 27%<br>(69.5) | 30<br>(76.2)              | 55 <sup>13</sup> / <sub>16</sub> (141.5) | 3 speed      | 2   | 208-240 | 16   | NEMA 6-20P |