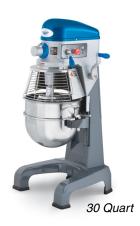

#### **MODELS**

| Item No. | Model No. | Description                      |
|----------|-----------|----------------------------------|
| 40757    | MIX1020   | Bench – 20 Quart (US and Canada) |
| 40758    | MIX1030   | Floor – 30 Quart (US and Canada) |
| 40759    | MIX1040   | Floor – 40 Quart (US and Canada) |
| 40760    | MIX1060   | Floor – 60 Quart (US and Canada) |

# **SPECIFICATIONS**

|          |       |          | Dimensions    |                           |                                          |              |     |         |      |            |
|----------|-------|----------|---------------|---------------------------|------------------------------------------|--------------|-----|---------|------|------------|
| Item No. | Style | Capacity | (A)<br>Width  | (B)<br>Depth              | (C)<br>Height                            | Transmission | НР  | Voltage | Amps | Plug       |
| 40757    | Bench | 20 Qt.   | 20%<br>(51.8) | 20 %<br>(51.8)            | 35%<br>(90.5)                            | 3 speed      | 1/2 | 110-120 | 10   | NEMA 5-15P |
| 40758    | Floor | 30 Qt.   | 25<br>(63.5)  | 24½<br>(62.2)             | 47 <sup>7</sup> / <sub>8</sub> (121.6)   | 3 speed      | 1   | 110-120 | 16   | NEMA 5-20P |
| 40759    | Floor | 40 Qt.   | 26½<br>(67.3) | 26 % <sub>16</sub> (67.5) | 47 1/8<br>(119.7)                        | 3 speed      | 1½  | 208-240 | 12   | NEMA 6-15P |
| 40760    | Floor | 60Qt.    | 27%<br>(69.5) | 30<br>(76.2)              | 55 <sup>13</sup> / <sub>16</sub> (141.5) | 3 speed      | 2   | 208-240 | 16   | NEMA 6-20P |