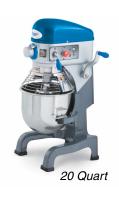

#### **MODELS**

| Item No. | Model No. | Description                      |
|----------|-----------|----------------------------------|
| 40757    | MIX1020   | Bench – 20 Quart (US and Canada) |
| 40758    | MIX1030   | Floor – 30 Quart (US and Canada) |
| 40759    | MIX1040   | Floor – 40 Quart (US and Canada) |
| 40760    | MIX1060   | Floor – 60 Quart (US and Canada) |

# **SPECIFICATIONS**

|          |       |          | Dimensions    |                           |                                          |              |     |         |      |            |
|----------|-------|----------|---------------|---------------------------|------------------------------------------|--------------|-----|---------|------|------------|
| Item No. | Style | Capacity | (A)<br>Width  | (B)<br>Depth              | (C)<br>Height                            | Transmission | НР  | Voltage | Amps | Plug       |
| 40757    | Bench | 20 Qt.   | 20%<br>(51.8) | 20 %<br>(51.8)            | 35%<br>(90.5)                            | 3 speed      | 1/2 | 110-120 | 10   | NEMA 5-15P |
| 40758    | Floor | 30 Qt.   | 25<br>(63.5)  | 24½<br>(62.2)             | 47 <sup>7</sup> / <sub>8</sub> (121.6)   | 3 speed      | 1   | 110-120 | 16   | NEMA 5-20P |
| 40759    | Floor | 40 Qt.   | 26½<br>(67.3) | 26 % <sub>16</sub> (67.5) | 47 1/8<br>(119.7)                        | 3 speed      | 1½  | 208-240 | 12   | NEMA 6-15P |
| 40760    | Floor | 60Qt.    | 27%<br>(69.5) | 30<br>(76.2)              | 55 <sup>13</sup> / <sub>16</sub> (141.5) | 3 speed      | 2   | 208-240 | 16   | NEMA 6-20P |