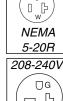

# **SPECIFICATIONS**

|          |       |          | Dimensions    |                           |                                          |              |     |         |      |            |
|----------|-------|----------|---------------|---------------------------|------------------------------------------|--------------|-----|---------|------|------------|
| Item No. | Style | Capacity | (A)<br>Width  | (B)<br>Depth              | (C)<br>Height                            | Transmission | НР  | Voltage | Amps | Plug       |
| 40757    | Bench | 20 Qt.   | 20%<br>(51.8) | 20 %<br>(51.8)            | 35%<br>(90.5)                            | 3 speed      | 1/2 | 110-120 | 10   | NEMA 5-15P |
| 40758    | Floor | 30 Qt.   | 25<br>(63.5)  | 24½<br>(62.2)             | 47 <sup>7</sup> / <sub>8</sub> (121.6)   | 3 speed      | 1   | 110-120 | 16   | NEMA 5-20P |
| 40759    | Floor | 40 Qt.   | 26½<br>(67.3) | 26 % <sub>16</sub> (67.5) | 47 1/8<br>(119.7)                        | 3 speed      | 1½  | 208-240 | 12   | NEMA 6-15P |
| 40760    | Floor | 60Qt.    | 27%<br>(69.5) | 30<br>(76.2)              | 55 <sup>13</sup> / <sub>16</sub> (141.5) | 3 speed      | 2   | 208-240 | 16   | NEMA 6-20P |

#### Receptacles

120V

The Vollrath Company, L.L.C. 1236 North 18th Street Sheboygan, WI 53081-3201 U.S.A. Customer Service: 800.628.0830 Canada Customer Service: 800.695.8560 Main Fax: 800.752.5620 or 920.459.6573