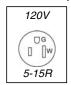

## **SPECIFICATIONS**

| Item  | Output       | HP | Voltage | Amps | Plug  |
|-------|--------------|----|---------|------|-------|
| 40743 | 264 (lbs/hr) | 1  | 110     | 8    | 5-15P |
| 40744 | 528 (lbs/hr) | 1½ | 110     | 16   | 5-20P |

#### Receptacles

The Vollrath Company, L.L.C. 1236 North 18th Street Sheboygan, WI 53081-3201 U.S.A. Customer Service: 800.628.0830 Canada Customer Service: 800.695.8560

Main Fax: 800.752.5620 or 920.459.6573