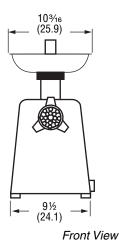

ind 264 lb (120 kg)
  of meat per hour
- No. 22 unit features 1.5 HP motor to grind 528 lb (240 kg) of meat per hour
- ☐ 6 ft. (1.8 m) cord with plug

**WARRANTY:** All models shown come with Vollrath's standard warranty against defects in materials and workmanship. For full warranty details, please refer to the Vollrath Equipment and Smallwares Catalog.

| Approvals | Date |
|-----------|------|
|           |      |
|           |      |
|           |      |
|           |      |

#### **Agency Listings**





Due to continued product improvement, please consult www.vollrathco.com for current product specifications.



#### **ELECTRIC MEAT** GRINDERS

**MODELS** 40743 MIN0012 Meat Grinder No. 12 40744 MIN0022 Meat Grinder No. 22

# **DIMENSIONS**

Dimensions shown in inches (cm).

40743





40744





Front View

## **SPECIFICATIONS**

| Item  | Output       | HP | Voltage | Amps | Plug  |
|-------|--------------|----|---------|------|-------|
| 40743 | 264 (lbs/hr) | 1  | 110     | 8    | 5-15P |
| 40744 | 528 (lbs/hr) | 1½ | 110     | 16   | 5-20P |

#### Receptacles







The Vollrath Company, L.L.C. 1236 North 18th Street Sheboygan, WI 53081-3201 U.S.A. Customer Service: 800.628.0830 Canada Customer Service: 800.695.8560

Main Fax: 800.752.5620 or 920.459.6573

Technical Services: 800.628.0832 Technical Services Fax: 920.459.5462