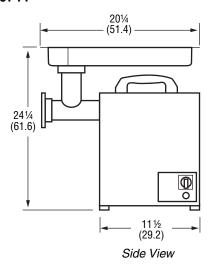

b (120 kg)
  of meat per hour
- No. 22 unit features 1.5 HP motor to grind 528 lb (240 kg) of meat per hour
- ☐ 6 ft. (1.8 m) cord with plug

**WARRANTY:** All models shown come with Vollrath's standard warranty against defects in materials and workmanship. For full warranty details, please refer to the Vollrath Equipment and Smallwares Catalog.

| Approvals | Date |
|-----------|------|
|           |      |
|           |      |
|           |      |
|           |      |

#### **Agency Listings**





Due to continued product improvement, please consult www.vollrathco.com for current product specifications.



#### **ELECTRIC MEAT** GRINDERS

**MODELS** 40743 MIN0012 Meat Grinder No. 12 40744 MIN0022 Meat Grinder No. 22

# **DIMENSIONS**

Dimensions shown in inches (cm).

40743





40744





Front View

## **SPECIFICATIONS**

| Item  | Output       | HP | Voltage | Amps | Plug  |
|-------|--------------|----|---------|------|-------|
| 40743 | 264 (lbs/hr) | 1  | 110     | 8    | 5-15P |
| 40744 | 528 (lbs/hr) | 1½ | 110     | 16   | 5-20P |

#### Receptacles







The Vollrath Company, L.L.C. 1236 North 18th Street Sheboygan, WI 53081-3201 U.S.A. Customer Service: 800.628.0830 Canada Customer Service: 800.695.8560

Main Fax: 800.752.5620 or 920.459.6573

Technical Services: 800.628.0832 Technical Services Fax: 920.459.5462