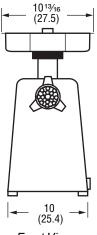

(120 kg)
  of meat per hour
- No. 22 unit features 1.5 HP motor to grind 528 lb (240 kg) of meat per hour
- ☐ 6 ft. (1.8 m) cord with plug

**WARRANTY:** All models shown come with Vollrath's standard warranty against defects in materials and workmanship. For full warranty details, please refer to the Vollrath Equipment and Smallwares Catalog.

| Approvals | Date |
|-----------|------|
|           |      |
|           |      |
|           |      |
|           |      |

#### **Agency Listings**





Due to continued product improvement, please consult www.vollrathco.com for current product specifications.



#### **ELECTRIC MEAT** GRINDERS

**MODELS** 40743 MIN0012 Meat Grinder No. 12 40744 MIN0022 Meat Grinder No. 22

# **DIMENSIONS**

Dimensions shown in inches (cm).

40743





40744





Front View

## **SPECIFICATIONS**

| Item  | Output       | HP | Voltage | Amps | Plug  |
|-------|--------------|----|---------|------|-------|
| 40743 | 264 (lbs/hr) | 1  | 110     | 8    | 5-15P |
| 40744 | 528 (lbs/hr) | 1½ | 110     | 16   | 5-20P |

#### Receptacles







The Vollrath Company, L.L.C. 1236 North 18th Street Sheboygan, WI 53081-3201 U.S.A. Customer Service: 800.628.0830 Canada Customer Service: 800.695.8560

Main Fax: 800.752.5620 or 920.459.6573

Technical Services: 800.628.0832 Technical Services Fax: 920.459.5462