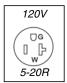

## **SPECIFICATIONS**

| Item  | Output       | HP | Voltage | Amps | Plug  |
|-------|--------------|----|---------|------|-------|
| 40743 | 264 (lbs/hr) | 1  | 110     | 8    | 5-15P |
| 40744 | 528 (lbs/hr) | 1½ | 110     | 16   | 5-20P |

#### Receptacles

The Vollrath Company, L.L.C. 1236 North 18th Street Sheboygan, WI 53081-3201 U.S.A. Customer Service: 800.628.0830 Canada Customer Service: 800.695.8560

Main Fax: 800.752.5620 or 920.459.6573