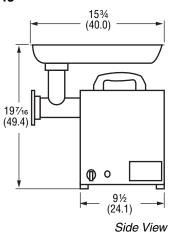

grind 264 lb (120 kg)
  of meat per hour
- No. 22 unit features 1.5 HP motor to grind 528 lb (240 kg) of meat per hour
- ☐ 6 ft. (1.8 m) cord with plug

**WARRANTY:** All models shown come with Vollrath's standard warranty against defects in materials and workmanship. For full warranty details, please refer to the Vollrath Equipment and Smallwares Catalog.

| Approvals | Date |
|-----------|------|
|           |      |
|           |      |
|           |      |
|           |      |

#### **Agency Listings**





Due to continued product improvement, please consult www.vollrathco.com for current product specifications.



#### **ELECTRIC MEAT** GRINDERS

**MODELS** 40743 MIN0012 Meat Grinder No. 12 40744 MIN0022 Meat Grinder No. 22

# **DIMENSIONS**

Dimensions shown in inches (cm).

40743





40744





Front View

## **SPECIFICATIONS**

| Item  | Output       | HP | Voltage | Amps | Plug  |
|-------|--------------|----|---------|------|-------|
| 40743 | 264 (lbs/hr) | 1  | 110     | 8    | 5-15P |
| 40744 | 528 (lbs/hr) | 1½ | 110     | 16   | 5-20P |

#### Receptacles







The Vollrath Company, L.L.C. 1236 North 18th Street Sheboygan, WI 53081-3201 U.S.A. Customer Service: 800.628.0830 Canada Customer Service: 800.695.8560

Main Fax: 800.752.5620 or 920.459.6573

Technical Services: 800.628.0832 Technical Services Fax: 920.459.5462