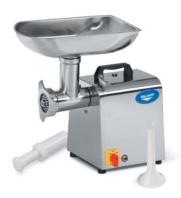

# **ELECTRIC MEAT GRINDERS**

40743 Meat Grinder No. 12

# **DESCRIPTION**

Vollrath's meat grinders are noted for their exceptional reliability and attractive, compact design. The grinder body, head and tray are constructed of stainless steel.

#### **MODELS**

40743 MIN0012 Meat Grinder No. 12 40744 MIN0022 Meat Grinder No. 22

### **FEATURES**

- ☐ Energy efficient motor and precision gear drive
- Excellent fit and finish with no sharp corners or seams
- ☐ Forward and reverse switch
- ☐ Reliable under the most demanding conditions
- ☐ Attractive, compact design suitable for any open kitchen or supermarket
- ☐ Shipped with 1/8" (32 mm) and 5/16" (79 mm) grinder plates
- ☐ Perfect for butchers, supermarkets, Asian restaurants, delis, and pizza shops
- Sausage stuffer and feed stick accessories included
- Convenient top-mounted carrying handle
- Grinding head, pan and attachments are dishwasher safe
- No. 12 unit features 1 HP motor to grind 264 lb (120 kg)
  of meat per hour
- No. 22 unit features 1.5 HP motor to grind 528 lb (240 kg) of meat per hour
- ☐ 6 ft. (1.8 m) cord with plug