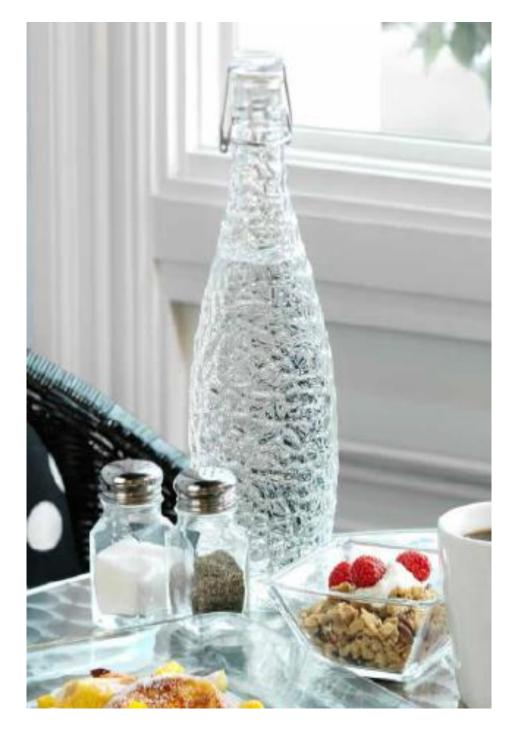

## Features & Benefits:

- Perfect for water service and house-made soda
- Clear clamp top lid with food safe rubber gasket for airtight seal
- Stunning organic texture highlights the beverage
- 1 Liter capacity reduces staff trips back to the table
- Excellent for hotel buffets and room service
- Thick glass bottle construction for increased durability