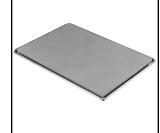

### RESILIENT CUTTING BOARD AND PAN #1415-022

Cutting board made of non-toxic resilient compound; slip resistant. Supplied with 18" x 26" drip pan. NSF listed.

### MAPLE CUTTING BOARD AND PAN #1415-006

Butcher Block style cutting board supplied with 18" x 26" drip pan. NSF listed.

5925 Heisley Road • Mentor, OH 44060-1833 Phone: 877/CRESCOR • Fax: 440/350-7267 www.crescor.com Page I-13 Nov., 2004