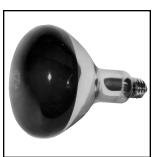

# ACCESSORIES

INFRA-RED LAMPS

These lamps are made of heat resistant glass and resist thermal shock:

0820-001, Red (250 Watts, 120 Volts) 0820-005, Red (375 Watts, 120 Volts) \* 0820-014, Red (275 Watts, 240 Volts) 0820-021, White (375 Watts, 120 Volts) \* 0820-033, White (250 Watts, 120 Volts)

\* Note: The use of 375 Watt lamps in our Infra Red warmers is NOT agency listed.

Shatter proof available in 250/275 Watt lamps.