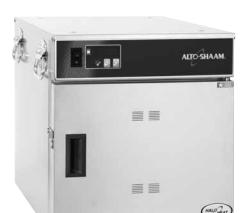

# 300-S LOW TEMPERATURE HOT HOLDING CABINET & CATERING WARMER

• HALO HEAT...a controlled, uniform heat source that gently surrounds food for better appearance, taste, and longer holding life.

- Holds and transports food at proper temperatures...meat, poultry, fish, potatoes, casseroles, vegetables, rolls, etc.
- Close temperature tolerance and even heat application maintain ideal serving temperatures throughout the cabinet.
- Stainless steel interior resists corrosion.
- Digital control senses temperature drops faster, providing quick heat recovery time.
- Door venting holds crispy food better.
- Two carrying handles on each side of cabinet for easy lifting.
- Stackable design adds convenience—saves space.

Single compartment cabinet with 20 gauge stainless steel exterior and door with magnetic door latch. Cabinet is equipped with two (2) stainless steel side racks with five (5) pan positions spaced on 1-1/2" (38mm) centers, four (4) carrying handles and a transport door latch.

The cabinet includes one (1) Simple control with ON/OFF power switch; Up and Down Arrow Keys with a temperature range of 60° to 200°F (16° to 93°C); heat indicator light; temperature display key, and digital display.

## ☐ MODEL 300-S Hot Holding Cabinet