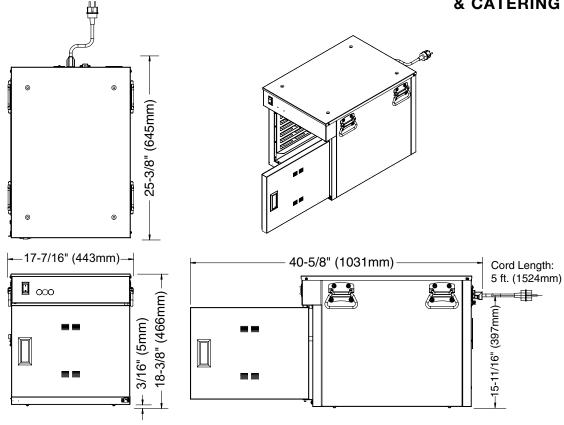

# **LOW TEMPERATURE HOT HOLDING CABINET** & CATERING WARMER

| DIMENSIONS: H x W x D                                            |                                   |                                             |                                           |                                                                                                                                                                         | ELECTRICAL               |          |      |     |  |                             |  |
|------------------------------------------------------------------|-----------------------------------|---------------------------------------------|-------------------------------------------|-------------------------------------------------------------------------------------------------------------------------------------------------------------------------|--------------------------|----------|------|-----|--|-----------------------------|--|
| EXTERIOR:                                                        |                                   | 18-3/8" x 17                                | 7-7/16" x 25-3/8"                         | VOLTAGE                                                                                                                                                                 | PHASE                    | CYCLE/HZ | AMPS | kW  |  | CORD & PLUG                 |  |
|                                                                  |                                   |                                             | 43mm x 645mm)                             | 120                                                                                                                                                                     | 1                        | 60       | 6.7  | .80 |  | NEMA 5-15P<br>15A-125V PLUG |  |
| INTERIOR:                                                        |                                   | 12" x 13-1                                  | 1/16" x 21-1/2"                           | 230                                                                                                                                                                     | 1                        | 50/60    | 3.9  | .80 |  | CEE 7/7                     |  |
|                                                                  |                                   | (305mm x 3                                  | 48mm x 546mm)                             |                                                                                                                                                                         |                          |          |      |     |  | 220-230v Plug               |  |
| CLEARA                                                           | INSTALLATION REQUIREMENTS         |                                             |                                           |                                                                                                                                                                         |                          |          |      |     |  |                             |  |
|                                                                  | BACK:                             | : 3" (76mm) — Oven must be installed level. |                                           |                                                                                                                                                                         |                          |          |      |     |  |                             |  |
| TOP:                                                             |                                   |                                             | 2" (51mm)                                 | — The oven must not be installed in any area where it may be affected by steam, grease, dripping water, extreme temperatures, or any other severely adverse conditions. |                          |          |      |     |  |                             |  |
| EACH SIDE:                                                       |                                   |                                             | 1" (25mm)                                 |                                                                                                                                                                         |                          |          |      |     |  |                             |  |
| CAPACIT                                                          | WEIGHT                            |                                             |                                           |                                                                                                                                                                         |                          |          |      |     |  |                             |  |
| 36 lbs (16 kg) maximum volume maximum: 22.5 quarts (28,5 liters) |                                   |                                             |                                           | NET: 65 lbs (29 kg) SHIP: 125 lbs (57 kg                                                                                                                                |                          |          |      |     |  | 57 kg)                      |  |
| Three (3)                                                        |                                   | ZE PANS:<br>2" x 2-1/2"                     | GASTRONORM 1/1:<br>(530mm x 325mm x 65mm) | CARTON DIMENSIONS: (L X W X H)  36" X 24" X 28" (914mm X 610mm X 711mm)  OPTIONS & ACCESSORIES                                                                          |                          |          |      |     |  |                             |  |
| Two (2)                                                          |                                   |                                             | (530mm x 325mm x 100mm) ELVES ONLY        | OPTION                                                                                                                                                                  | 3 & A                    | CESSU    | KIES |     |  |                             |  |
|                                                                  | ☐ Carving Holder, Prime Rib HL-26 |                                             |                                           |                                                                                                                                                                         |                          |          |      |     |  |                             |  |
| Six (6)                                                          |                                   | IZE PANS:<br>2" x 2-1/2"                    | (265mm x 325mm x 65mm)                    | ☐ Drip l                                                                                                                                                                | □ Drip Pan without Drain |          |      |     |  | PN-2122                     |  |
| Four (4)                                                         | 10" x 12" x 4"                    |                                             | (530mm x 325mm x 100mm)                   | ☐ Shelf, Chrome Wire                                                                                                                                                    |                          |          |      |     |  | SH-2107                     |  |