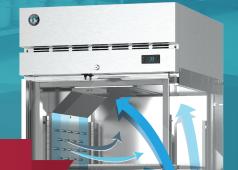

### UNRIVALED PERFORMANCE

- Ducted panels with louvered openings that direct airflow evenly through each shelf & cabinet
- TXV (Thermostatic Expansion Valve) system regulates refrigerant flow quickly to control temperatures, resulting in better food safety
- Stepped door protects unit's gasket from extended trays & pans
- Durable drawers on undercounter and prep tables
  (life tested at 175 lbs with no signs of significant wear)
- Heavy-duty stem casters