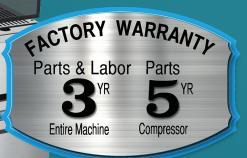

### SIMPLE OPERATION & MAINTENANCE

- Spring hinge self closes or stays open at 90° for easy access
- Foot pedal offers hands-free access (optional)
- Roll-In installation for upright reach-ins; fits through standard height doorways
- Can replace air filters without opening the unit top
- 3-year parts & labor warranty for entire unit; 5-year warranty on parts for compressor
- Back of each unit has a QR code for simple access to warranty & service