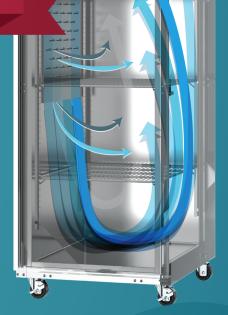

### UNRIVALED PERFORMANCE

- Ducted panels with louvered openings that direct airflow evenly through each shelf & cabinet
- TXV (Thermostatic Expansion Valve) system regulates refrigerant flow quickly to control temperatures, resulting in better food safety
- Stepped door protects unit's gasket from extended trays & pans
- Durable drawers on undercounter and prep tables
  (life tested at 175 lbs with no signs of significant wear)
- Heavy-duty stem casters