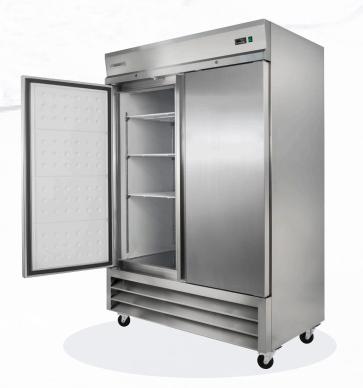

## Reach-In Refrigerators & Freezers

- Capacity caters to every operational demand
- Save on utility cost by keeping everything in one place

33° to 38°F Range Large Fan Motor & Blades for Maximized Air Flow Holds Full-Size Sheet Pans

**Commercial Freezer** 

-11° to -1°F Range Heating Element in Door to Eliminate Condensation High Efficiency Insulation