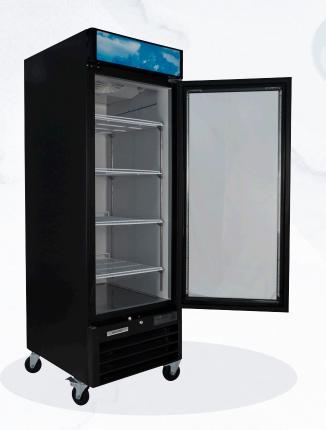

# Front of House Cooling

- Racks allow for a neat presentation
- Products are easily accessible to the customer

Single Door Merchandiser 33° to 41°F Range Bright LED Lighting Triple Pane Locking Glass Doors