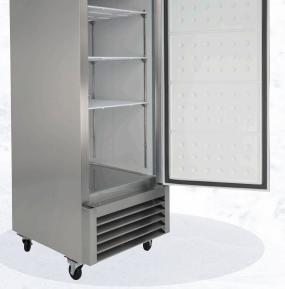

## Reach-In Refrigerators & Freezers

- Capacity caters to every operational demand
- Save on utility cost by keeping everything in one place

33° to 38°F Range Large Fan Motor & Blades for Maximized Air Flow Holds Full-Size Sheet Pans

**Commercial Freezer** 

-11° to -1°F Range Heating Element in Door to Eliminate Condensation High Efficiency Insulation