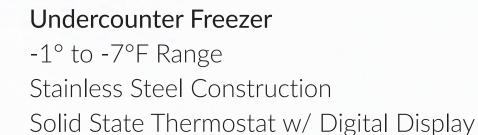

**Commercial Freezer** 

-11° to -1°F Range Heating Element in Door to Eliminate Condensation High Efficiency Insulation