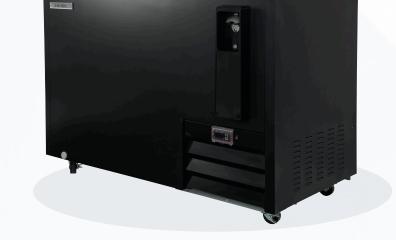

## **Bar Refrigerators**

• LED lit & top loading makes finding the right bottle fast & easy

#### Bottle Cooler

34° to 41°F RangeForced-Air CoolingAdjustable Interior Dividers