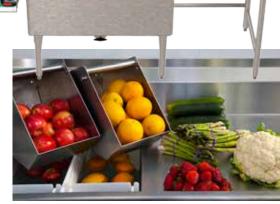

## Superior advances in produce-washing technology.

- Free-flowing water removes soils from hard-to-reach areas on produce
- Individually divided washing bays allow you to wash a variety of fruits & vegetables at the same time
- Each section includes three high-volume "gentle-wash" jets and Power Soak's exclusive advanced wash inserts (AWI)
- Capable of washing whole piece and pre-cut produce with equal efficiency
- Items rotate freely while being cleaned promoting better, more uniform washing and sanitation
- Easy-to-use, self-loading baskets make removal of fruits and vegetables from the Produce Soak a simple, efficient and ergonomic task
- Ample drain boards on both sides of the wash tank
- Clean-side drain board height allows for a roll-under produce spinner/dryer (not included) to be conveniently located
- Weld-in units available to install in your current tabling
- 2, 3 & 4 bay systems available
- Produce Soak warranty 3 years parts & labor,
  1 year for AWI flow guides