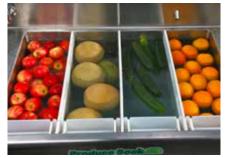

## Superior advances in produce-washing technology.

- Free-flowing water removes soils from hard-to-reach areas on produce
- Individually divided washing bays allow you to wash a variety of fruits & vegetables at the same time
- Each section includes three high-volume "gentle-wash" jets and Power Soak's exclusive advanced wash inserts (AWI)
- Capable of washing whole piece and pre-cut produce with equal efficiency
- Items rotate freely while being cleaned promoting better, more uniform washing and sanitation
- Easy-to-use, self-loading baskets make removal of fruits and vegetables from the Produce Soak a simple, efficient and ergonomic task
- Ample drain boards on both sides of the wash tank
- Clean-side drain board height allows for a roll-under produce spinner/dryer (not included) to be conveniently located
- Weld-in units available to install in your current tabling
- 2, 3 & 4 bay systems available
- Produce Soak warranty 3 years parts & labor,
  1 year for AWI flow guides